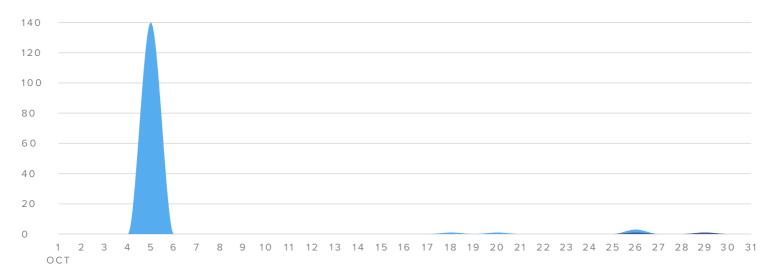

## **Impressions**

|                      | ■ FACEBOOK | TWITTER          |
|----------------------|------------|------------------|
| IMPRESSIONS METRICS  | TOTALS     | CHANGE           |
| Facebook Impressions | 1,706      | <b>▼</b> 19.1%   |
| Twitter Impressions  | 1,576      | <b>1,732.6</b> % |
| Total Impressions    | 3,282      | <b>49.5</b> %    |

Total Impressions increased by

**49.5%** 

since previous month