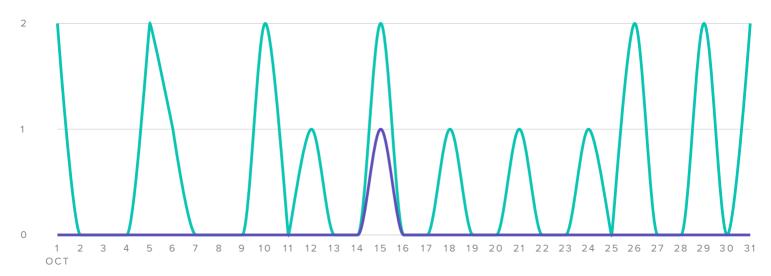

### Message Volumes

#### MESSAGES PER DAY

■ SENT MESSAGES ■ RECEIVED MESSAGES

| Total Messages Sent   | 19     | <b>→</b> 9.5%  |
|-----------------------|--------|----------------|
| Twitter Messages Sent | 9      | <b>▼</b> 18.2% |
| Facebook Posts Sent   | 10     | -              |
| SENT MESSAGES METRICS | TOTALS | CHANGE         |

The number of messages you sent decreased by

-9.5%

since previous month

| RECEIVED MESSAGES METRICS  | TOTALS | CHANGE          |
|----------------------------|--------|-----------------|
| Facebook Messages Received | _      | <b>▼</b> 100.0% |
| Twitter Messages Received  | 1      | _               |
| Total Messages Received    | 1      | <b>→</b> 66.7%  |

The number of messages you received decreased by

-66.7%

since previous month