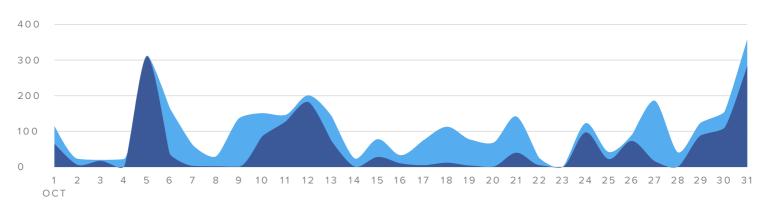

### **Audience Growth**

#### AUDIENCE GROWTH, BY DAY

FACEBOOK TWITTER

| AUDIENCE GROWTH METRICS | TOTALS | CHANGE           |
|-------------------------|--------|------------------|
| Total Fans              | 378    | <b>▲</b> 60.2%   |
| New Facebook Fans       | -      | <b>▼</b> 100.0%  |
| New Twitter Followers   | 142    | _                |
| Total Fans Gained       | 142    | <b>7</b> ,000.0% |

Total fans increased by

**^60.2%** 

since previous month