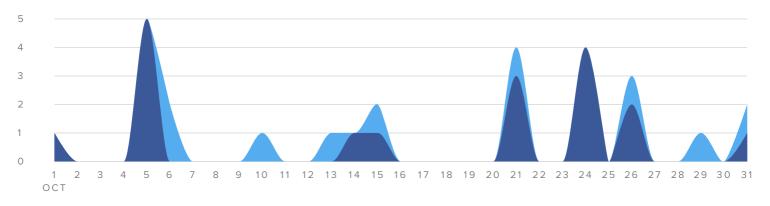

### Message Volumes

#### MESSAGES PER DAY

■ SENT MESSAGES ■ RECEIVED MESSAGES

| Total Messages Sent   | 19     | <b>→</b> 9.5%  |
|-----------------------|--------|----------------|
| Twitter Messages Sent | 9      | <b>▼</b> 18.2% |
| Facebook Posts Sent   | 10     | -              |
| SENT MESSAGES METRICS | TOTALS | CHANGE         |

The number of messages you sent decreased by

-9.5%

since previous month

| RECEIVED MESSAGES METRICS  | TOTALS | CHANGE          |
|----------------------------|--------|-----------------|
| Facebook Messages Received | _      | <b>▼</b> 100.0% |
| Twitter Messages Received  | 1      | _               |
| Total Messages Received    | 1      | <b>→</b> 66.7%  |

The number of messages you received decreased by

-66.7%

since previous month