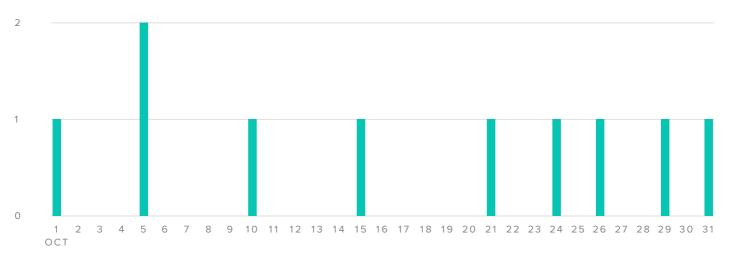

# **Publishing Behavior**

### POSTS, BY DAY

### POSTS SENT

| PUBLISHING METRICS | TOTALS |
|--------------------|--------|
| Photos             | 3      |
| Videos             | -      |
| Posts              | 7      |
|                    |        |

Total Posts 10

The number of posts you sent increased by