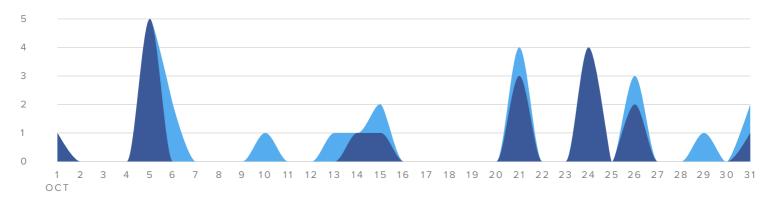

## **Engagements**

#### **ENGAGEMENTS PER DAY**

|                      | ■ FACEBOOK | TWITTER            |
|----------------------|------------|--------------------|
| ENGAGEMENT METRICS   | TOTALS     | CHANGE             |
| Facebook Engagements | 18         | <b>▼</b> 48.6%     |
| Twitter Engagements  | 9          | ▲ 800.0%           |
| Total Engagements    | 27         | <del>-</del> 25.0% |

The number of engagements decreased by

-25.0%