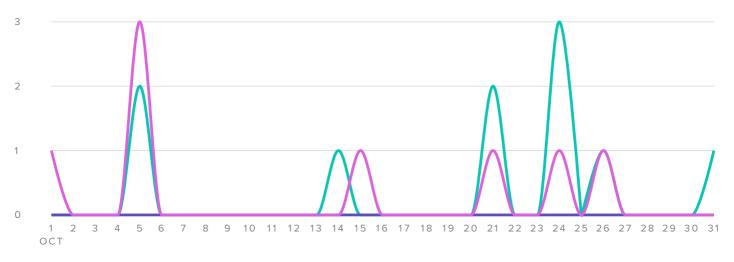

# **Publishing Behavior**

### POSTS, BY DAY

### POSTS SENT

| PUBLISHING METRICS | TOTALS |
|--------------------|--------|
| Photos             | 3      |
| Videos             | -      |
| Posts              | 7      |
|                    |        |

Total Posts 10

The number of posts you sent increased by