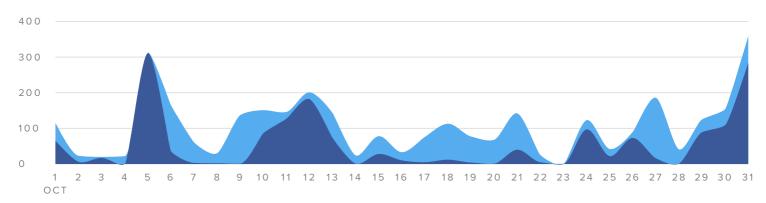

## **Impressions**

TWITTER

FACEBOOK

|                      | _      | _                |
|----------------------|--------|------------------|
| IMPRESSIONS METRICS  | TOTALS | CHANGE           |
| Facebook Impressions | 1,706  | <b>▼</b> 19.1%   |
| Twitter Impressions  | 1,576  | <b>1,732.6</b> % |
| Total Impressions    | 3,282  | <b>49.5</b> %    |

Total Impressions increased by

**49.5%** 

since previous month