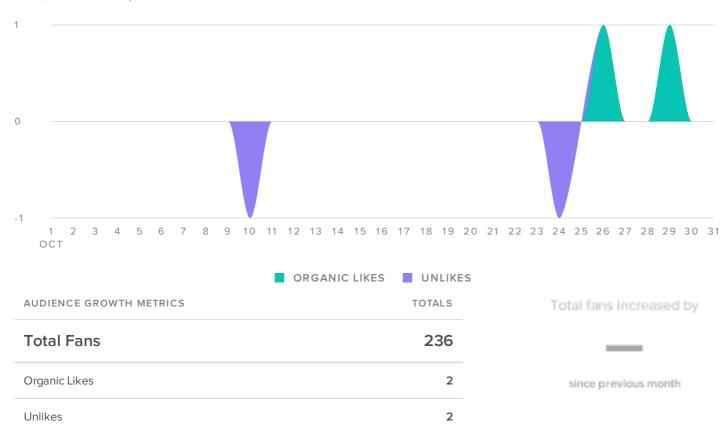

### **Audience Growth**

### LIKES BREAKDOWN, BY DAY

Net Likes

## **Demographics**

**Women** between the ages of **45-54** appear to be the leading force among your fans.

| TOP COUNTRIES TOP CITIES |     | TOP CITIES                            |    |
|--------------------------|-----|---------------------------------------|----|
| United States            | 224 | East Brunswick, NJ                    | 15 |
| India                    | 3   | Edison, NJ                            | 10 |
| Costa Rica               | 1   | Monroe Township, Middlesex County, NJ | 9  |
| Peru                     | 1   | Sayreville, NJ                        | 9  |
| United Kingdom           | 1   | New York, NY                          | 9  |