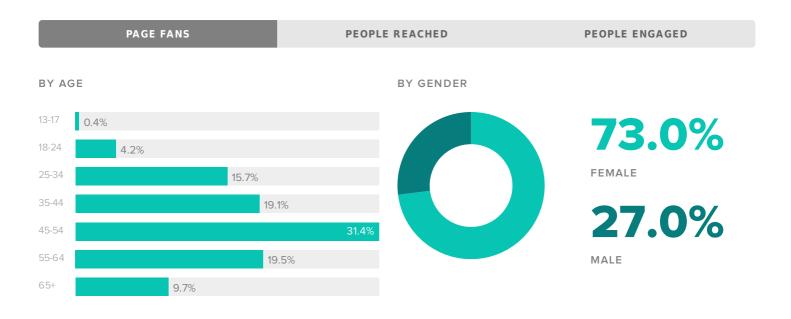

## **Demographics**

**Women** between the ages of **45-54** appear to be the leading force among your fans.

| TOP COUNTRIES TOP CITIES |     | TOP CITIES                            |    |
|--------------------------|-----|---------------------------------------|----|
| United States            | 224 | East Brunswick, NJ                    | 15 |
| India                    | 3   | Edison, NJ                            | 10 |
| Costa Rica               | 1   | Monroe Township, Middlesex County, NJ | 9  |
| Peru                     | 1   | Sayreville, NJ                        | 9  |
| United Kingdom           | 1   | New York, NY                          | 9  |