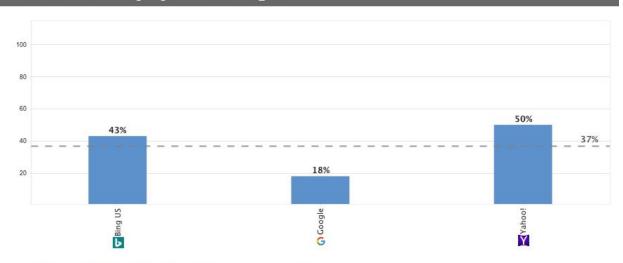

### SEO Report // Regional Cancer Care Associates

Regional Cancer Care Associates' overall monthly visibility for the keywords is up 37% beginning Search Engine Optimization on this website. In the past month, we have added 10 additional keywords to our keyword list. The website currently has an additional 48 keywords ranked in the #1 spot, 84 additional keywords ranked in the Top 3 and an additional 130 keywords ranked in the Top 10 on Google, Google Mobile, Yahoo and Bing.

# **Overall Monthly Visibility**



## **Current Visibility by Search Engine**



# Top Search Engine Rankings: Overview

| Ranked 1st    | 48  | +48  | 48 rankings found for 26 keywords in 3 search engines  |
|---------------|-----|------|--------------------------------------------------------|
| In Top 3      | 84  | +84  | 84 rankings found for 50 keywords in 3 search engines  |
| In Top 10     | 130 | +130 | 130 rankings found for 65 keywords in 3 search engines |
| In Top 50     | 178 | +178 | 178 rankings found for 92 keywords in 3 search engines |
| Not in Top 50 | 113 | -178 | 113 rankings found for 69 keywords in 3 search engines |
| Moved up      | 130 |      | 130 rankings found for 80 keywords in 2 search engines |
| Moved down    | 0   |      | 0 rankings found for 0 keywords in 0 search engines    |

# All Search Engine Rankings

| Keyword <del>▼</del>