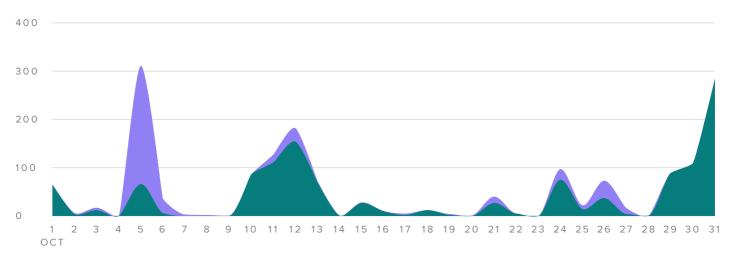

### **Audience Growth**

### LIKES BREAKDOWN, BY DAY

Net Likes

### PAGE IMPRESSIONS, BY DAY

|                     | ORGANIC | VIRAL  |
|---------------------|---------|--------|
| IMPRESSIONS METRICS |         | TOTALS |
| Organic Impressions |         | 1,273  |
| Viral Impressions   |         | 433    |
| Total Impressions   |         | 1,706  |
| Users Reached       |         | 870    |

Total Impressions decreased by

**-19.1%** 