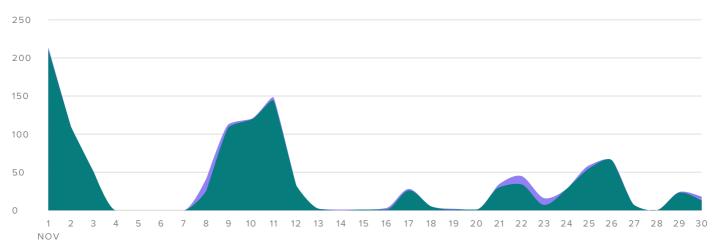

## Page Impressions

#### PAGE IMPRESSIONS, BY DAY

|                     | ORGANIC | VIRAL  |
|---------------------|---------|--------|
| IMPRESSIONS METRICS |         | TOTALS |
| Organic Impressions |         | 1,102  |
| Viral Impressions   |         | 68     |
| Total Impressions   |         | 1,170  |
| Users Reached       |         | 653    |

Total Impressions decreased by

- 28.7%