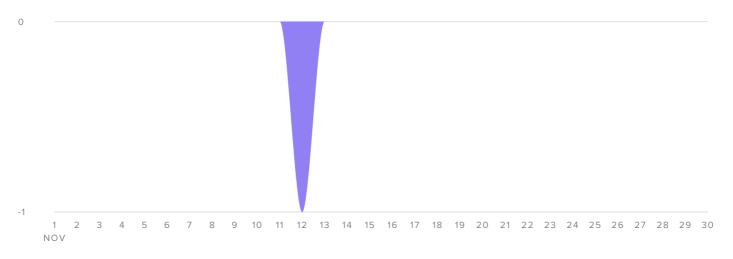

#### **Audience Growth**

#### LIKES BREAKDOWN, BY DAY

ORGANIC LIKES UNLIKES

Total Fans

Organic Likes

Unlikes

1

Net Likes

Totals

Totals

Total fans decreased by

- 0.4%