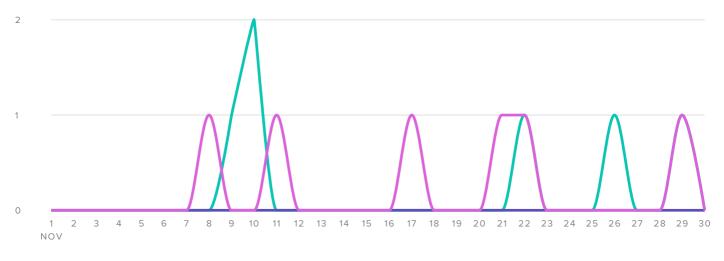

## **Audience Engagement**

#### AUDIENCE ENGAGEMENT, BY DAY

■ COMMENTS ■ SHARES

| ACTION METRICS    | TOTALS |
|-------------------|--------|
| Reactions         | 6      |
| Comments          | -      |
| Shares            | 6      |
| Total Engagements | 12     |

REACTIONS

Total Engagements decreased by

- 29.4%