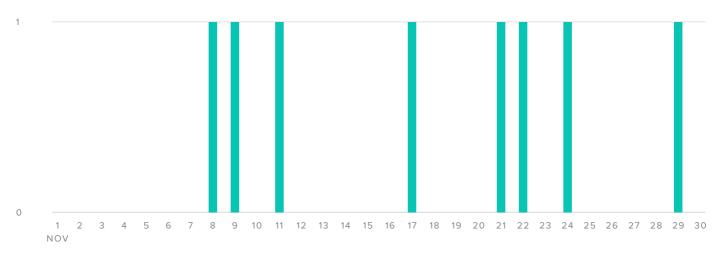

## **Publishing Behavior**

#### POSTS SENT

| PUBLISHING METRICS | TOTALS |
|--------------------|--------|
| Photos             | 2      |
| Videos             | -      |
| Posts              | 6      |
| Total Posts        | 8      |

The number of posts you sent decreased by

- 11.1%