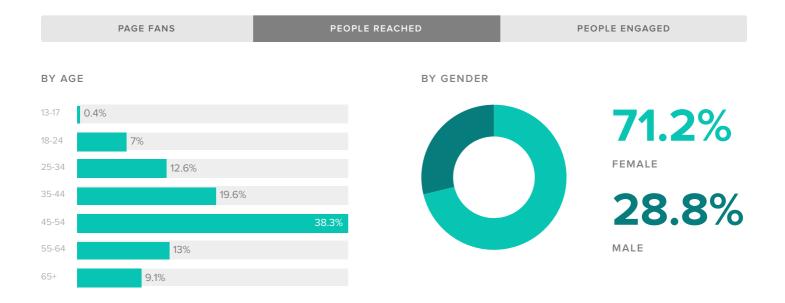

### **Demographics**

Women between the ages of 45-54 have a higher potential to see your content and visit your Page.