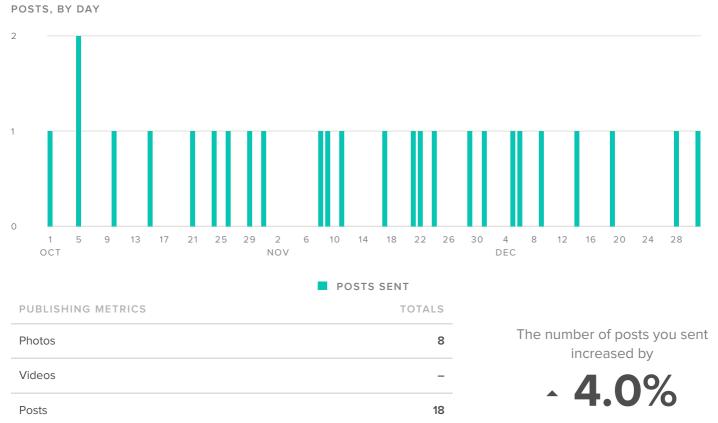

# Facebook Pages Report

# for Regional Cancer Care Associates, Central Jersey Division

Oct 01, 2016 - Dec 31, 2016

The Facebook Report gives you insight on all social activity across your Facebook accounts using a blend of Facebook Insights and proprietary metrics of our own.

| <b>sprout</b> social |
|----------------------|
|----------------------|

### **Facebook Activity Overview**



**Audience Growth** 

#### LIKES BREAKDOWN, BY DAY



### **Publishing Behavior**



26

**Total Posts** 

since previous date range



# Top Posts, by Engagement

| Post         |                                                                                                                                                                                                                                                                                                                                                                                                                                                                                                                       | Reactions | Comments | Engagement 🔻 | Reach |
|--------------|----------------------------------------------------------------------------------------------------------------------------------------