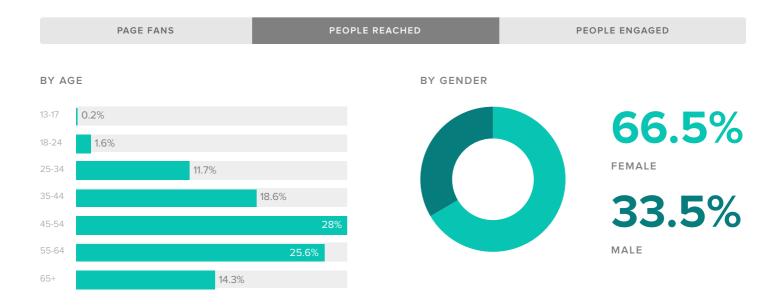

#### Demographics

Women between the ages of 45-54 have a higher potential to see your content and visit your Page.