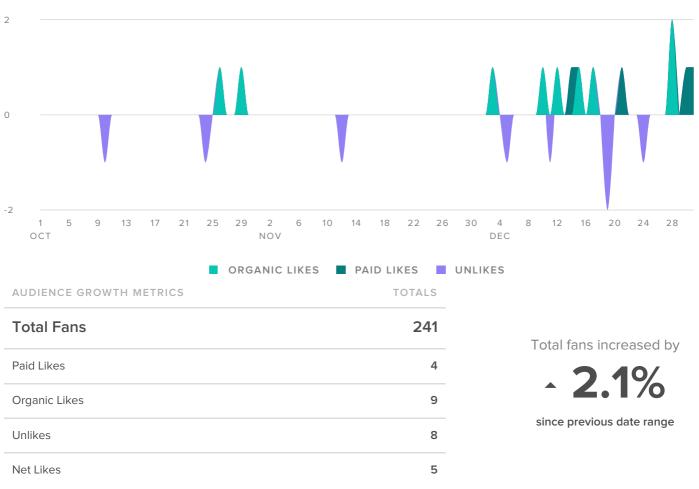

### **Facebook Activity Overview**

**Audience Growth** 

#### LIKES BREAKDOWN, BY DAY