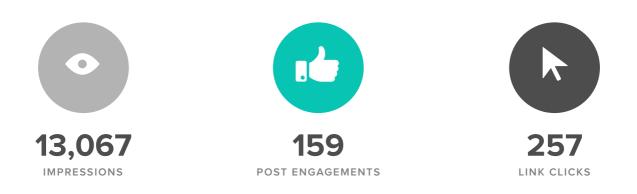

# Facebook Stats by Page

| Faceboo | ok Page              | Total<br>Fans | Fan<br>Increase | Posts<br>Sent | Impressions | Impressions per<br>Post | Engagements | Engagements<br>per Post | Link<br>Clicks |
|---------|----------------------|---------------|-----------------|---------------|-------------|-------------------------|-------------|-------------------------|----------------|
| TCCA    | Regional Cancer Care | 241           | 2.12%           | 26            | 13,067      | 503                     | 159         | 6.1                     | 257            |