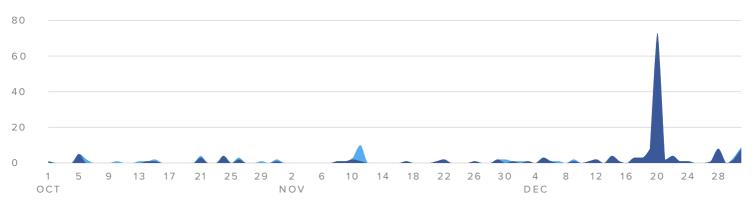

t | 26     | ▲ 8.3%         |
| Facebook Posts Sent   | 26     | <b>4.0</b> %   |
| SENT MESSAGES METRICS | TOTALS | CHANGE         |

The number of messages you sent increased by

**-6.1%** 

since previous date range

| RECEIVED MESSAGES METRICS  | TOTALS | CHANGE         |
|----------------------------|--------|----------------|
| Facebook Messages Received | 1      | <b>▼</b> 66.7% |
| Twitter Messages Received  | 2      | _              |
| Total Messages Received    | 3      | _              |

The number of messages you received increased by

since previous date range



### **Impressions**

#### **IMPRESSIONS PER DAY**



**Twitter Impressions** 4,533 **5,170.9**% **Total Impressions** 17,600 **222.0%** 

since previous date range

## **Engagements**

#### **ENGAGEMENTS PER DAY**



|                      | ■ FACEBOOK | TWITTER          |
|----------------------|------------|------------------|
| ENGAGEMENT METRICS   | TOTALS     | CHANGE           |
| Facebook Engagements | 159        | <b>▲</b> 76.7%   |
| Twitter Engagements  | 26         | <b>2</b> ,500.0% |
| Total Engagements    | 185        | <b>103.3</b> %   |

The number of engagements increased by

since previous date range



# Stats by Profile/Page

| Profile/Page                     | Total Fans / Followers | Fan /<br>Follower<br>Increase | Messages<br>Sent | Impressions | Impressions per Post | Engagements | Engagements<br>per Post | Link<br>Clicks |
|----------------------------------|------------------------|-------------------------------|------------------|-------------|----------------------|-----