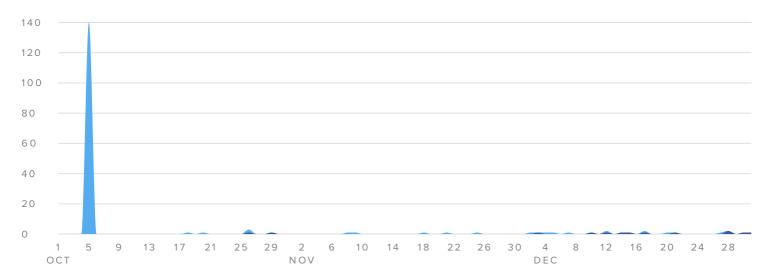

### **Impressions**

#### **IMPRESSIONS PER DAY**

**Twitter Impressions** 4,533 **5,170.9**% **Total Impressions** 17,600 **222.0%** 

since previous date range