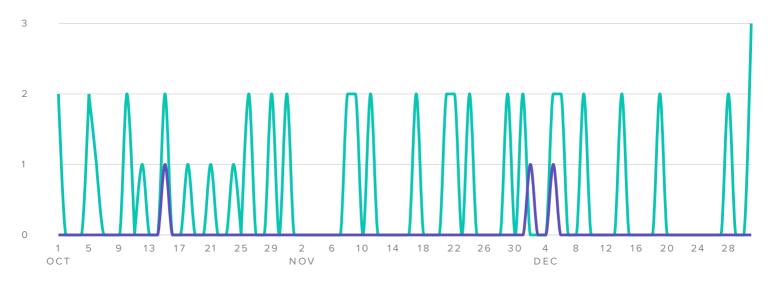

### **Audience Growth**

#### AUDIENCE GROWTH, BY DAY

TWITTER

FACEBOOK

| AUDIENCE GROWTH METRICS | TOTALS | CHANGE           |  |  |
|-------------------------|--------|------------------|--|--|
| Total Fans              | 388    | <b>64.4</b> %    |  |  |
| New Facebook Fans       | 5      | _                |  |  |
| New Twitter Followers   | 147    | _                |  |  |
| Total Fans Gained       | 152    | <b>2</b> ,940.0% |  |  |

Total fans increased by

**^64.4%** 

since previous date range