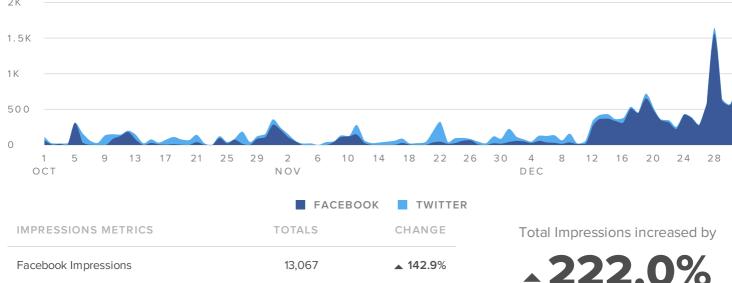

### **Impressions**

#### **IMPRESSIONS PER DAY**

**Twitter Impressions** 4,533 **5,170.9**% **Total Impressions** 17,600 **222.0%** 

since previous date range