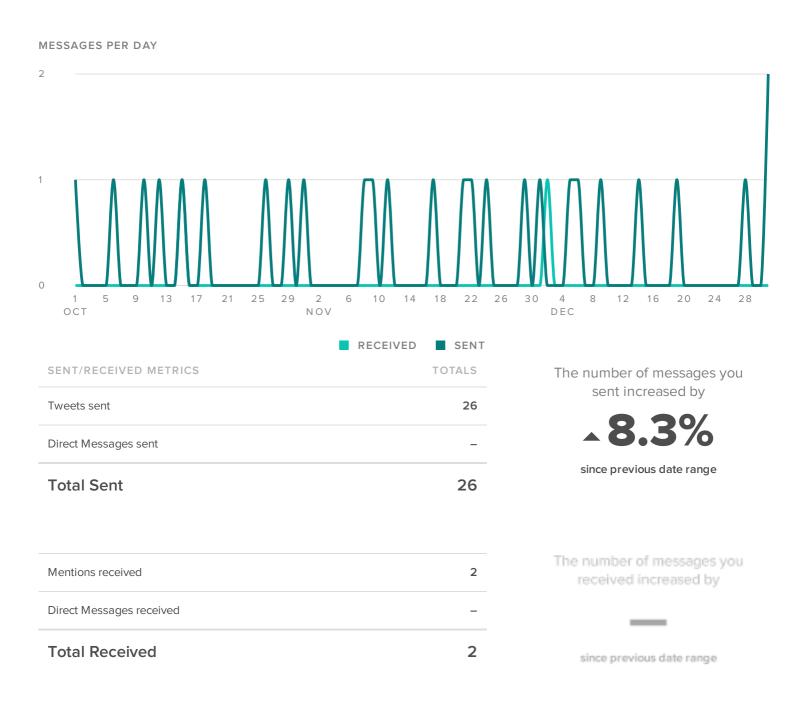

#### Posts & Conversations

# Twitter Stats by Profile

| Twitter Profile | Total<br>Followers | Follower<br>Increase | Tweets<br>Sent | Impressions | Impressions<br>per<br>Follower | Engagements | Engagements<br>per Follower | Retweets | Clicks |
|-----------------|--------------------|----------------------|----------------|-------------|--------------------------------|-------------|-----------------------------|----------|--------|
| CJ_Oncology     | 147                | 100.0%               | 26             | 4,533       | 30.84                          | 26          | 0.18                        | 2        | 1      |