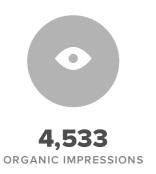

# Twitter Stats by Profile

| Twitter Profile | Total<br>Followers | Follower<br>Increase | Tweets<br>Sent | Impressions | Impressions<br>per<br>Follower | Engagements | Engagements<br>per Follower | Retweets | Clicks |
|-----------------|--------------------|----------------------|----------------|-------------|--------------------------------|-------------|-----------------------------|----------|--------|
| CJ_Oncology     | 147                | 100.0%               | 26             | 4,533       | 30.84                          | 26          | 0.18                        | 2        | 1      |