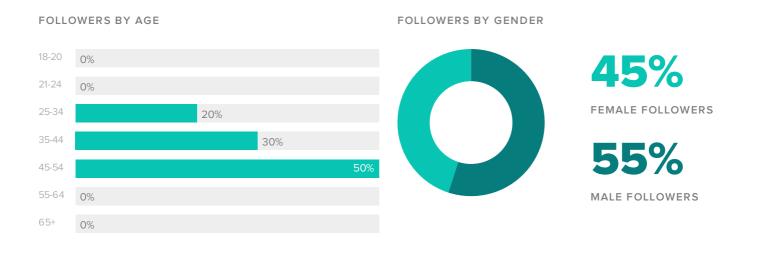

## **Audience Demographics**

Men between ages of **45-54** appear to be the leading force among your recent followers.