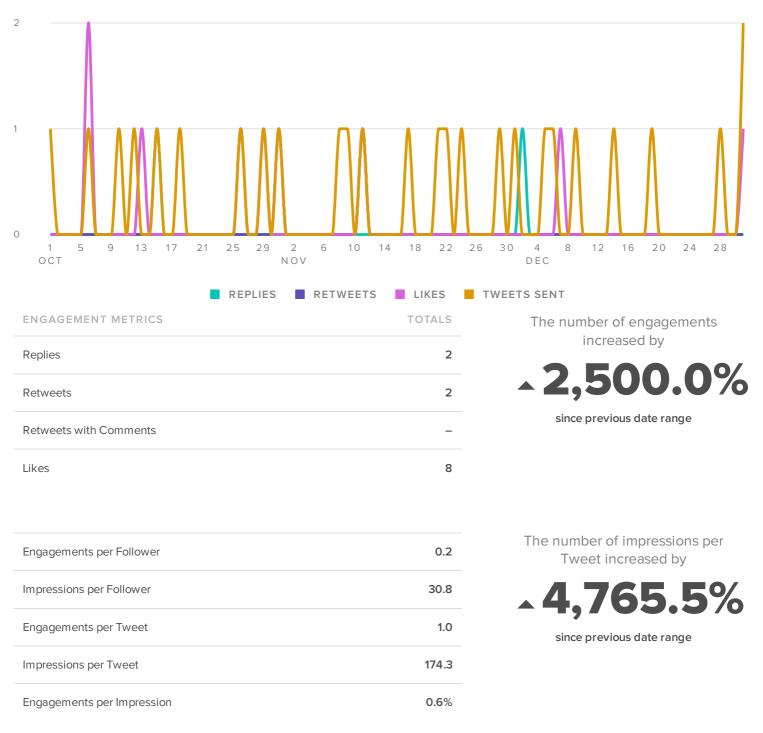

Oct 01, 2016 - Dec 31, 2016

The Twitter Profiles Report gives you insight on all social activity across your Twitter accounts using a blend of Twitter's metrics and proprietary metrics of our own.

### **Twitter Activity Overview**







LINK CLICKS

### Audience Growth

AUDIENCE GROWTH, BY DAY 2 1 0 1 5 9 13 17 21 25 29 2 6 10 14 18 22 26 30 4 8 12 16 20 24 28 NOV DEC OCT NEW FOLLOWER ALERTS ACTUAL FOLLOWERS GAINED FOLLOWER METRICS TOTALS Total followers increased by **- 5.0% Total Followers** 147 New Follower alerts 17 since previous date range 7 Actual Followers gained People that you followed 24

#### Posts & Conversations



# Your Content & Engagement Habits



### Audience Engagement

ENGAGEMENT COUNT



## **Audience Demographics**



Men between ages of **45-54** appear to be the leading force among your recent followers.

# Twitter Stats by Profile

| Twitter Profile | Total<br>Followers | Follower<br>Increase | Tweets<br>Sent | Impressions | Impressions<br>per<br>Follower | Engagements | Engagements<br>per Follower | Retweets | Clicks |
|-----------------|--------------------|----------------------|----------------|-------------|--------------------------------|-------------|-----------------------------|----------|--------|
| CJ_Oncology     | 147                | 100.0%               | 26             | 4,533       | 30.84                          | 26          | 0.18                        | 2        | 1      |