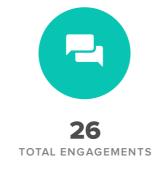

# Twitter Stats by Profile

| Twitter Profile | Total<br>Followers | Follower<br>Increase | Tweets<br>Sent | Impressions | Impressions<br>per<br>Follower | Engagements | Engagements<br>per Follower | Retweets | Clicks |
|-----------------|--------------------|----------------------|----------------|-------------|--------------------------------|-------------|-----------------------------|----------|--------|
| CJ_Oncology     | 147                | 100.0%               | 26             | 4,533       | 30.84                          | 26          | 0.18                        | 2        | 1      |