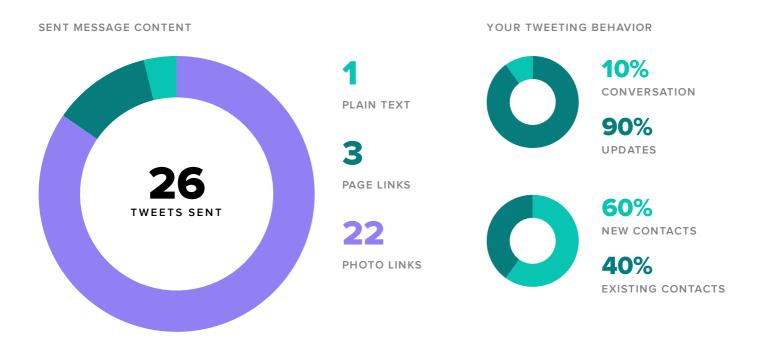

Oct 01, 2016 - Dec 31, 2016

The Twitter Profiles Report gives you insight on all social activity across your Twitter accounts using a blend of Twitter's metrics and proprietary metrics of our own.

### **Twitter Activity Overview**







LINK CLICKS

### Audience Growth

AUDIENCE GROWTH, BY DAY 2 1 0 1 5 9 13 17 21 25 29 2 6 10 14 18 22 26 30 4 8 12 16 20 24 28 NOV DEC OCT NEW FOLLOWER ALERTS ACTUAL FOLLOWERS GAINED FOLLOWER METRICS TOTALS Total followers increased by **- 5.0% Total Followers** 147 New Follower alerts 17 since previous date range 7 Actual Followers gained People that you followed 24

#### Posts & Conversations



# Your Content & Engagement Habits



### Audience Engagement

ENGAGEMENT COUNT



## **Audience Demographics**



Men between ages of **45-54** appear to be the leading force among your recent followers.

# Twitter Stats by Profile

| Twitter Profile | Total<br>Followers | Follower<br>Increase | Tweets<br>Sent | Impressions | Impressions<br>per<br>Follower | Engagements | Engagements<br>per Follower | Retweets | Clicks |
|-----------------|--------------------|----------------------|----------------|-------------|--------------------------------|-------------|-----------------------------|----------|--------|
| CJ_Oncology     | 147                | 100.0%               | 26             | 4,533       | 30.84                          | 26          | 0.18                        | 2        | 1      |