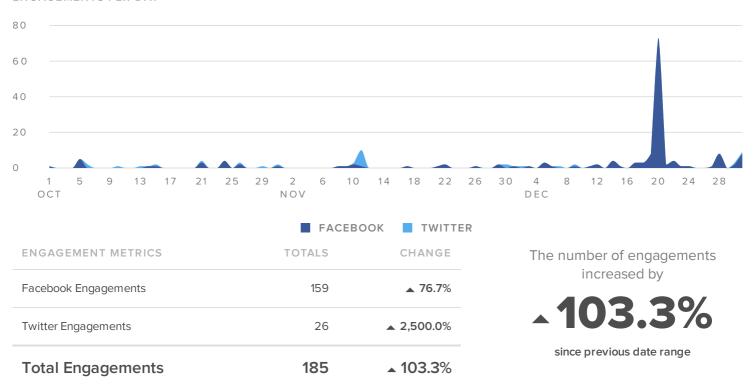

### Engagements

#### ENGAGEMENTS PER DAY

|                    | Total Fans<br>/ | Fan /<br>Follower | Messages |             | Impressions |             | Engagements | Link   |
|--------------------|-----------------|-------------------|----------|-------------|-------------|-------------|-------------|--------|
| Profile/Page       | Followers       | Increase          | Sent     | Impressions | per Post    | Engagements | per Post    | Clicks |
| Regionay Division  | 241             | 2.12%             | 26       | 13,067      | 503         | 159         | 6.1         | 257    |
| Regional Cancer C. | 147             | 100.00%           | 26       | 4,533       | 174         | 26          | 1.0         | 1      |