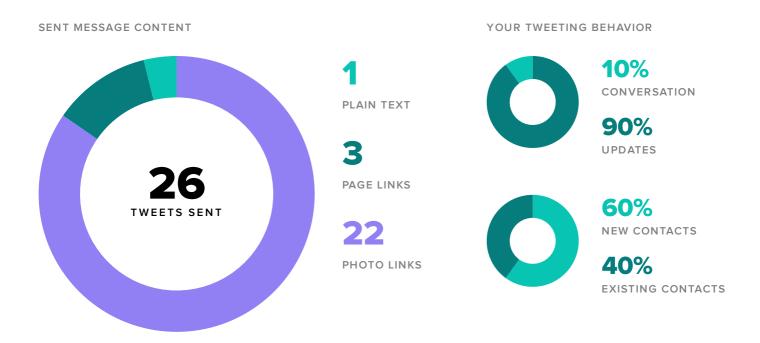

| 26            | 13,067      | 503                     | 159         | 6.1                     | 257            |



Oct 01, 2016 - Dec 31, 2016

The Twitter Profiles Report gives you insight on all social activity across your Twitter accounts using a blend of Twitter's metrics and proprietary metrics of our own.

### **Twitter Activity Overview**



People that you followed





LINK CLICKS

### Audience Growth

AUDIENCE GROWTH, BY DAY 2 1 0 1 5 9 13 17 21 25 29 2 6 10 14 18 22 26 30 4 8 12 16 20 24 28 NOV DEC OCT NEW FOLLOWER ALERTS ACTUAL FOLLOWERS GAINED FOLLOWER METRICS TOTALS Total followers increased by **- 5.0% Total Followers** 147 New Follower alerts 17 since previous date range 7 Actual Followers gained

24

### Posts & Conversations



## Your Content & Engagement Habits



### Audience Engagement

ENGAGEMENT COUNT



### **Audience Demographics**



Men between ages of **45-54** appear to be the leading force among your recent followers.

# Twitter Stats by Profile

| Twitter Profile | Total<br>Followers | Follower<br>Increase | Tweets<br>Sent | Impressions | Impressions<br>per<br>Follower | Engagements | Engagements<br>per Follower | Retweets | Clicks |
|-----------------|--------------------|----------------------|----------------|-------------|--------------------------------|-------------|-----------------------------|----------|--------|
| CJ_Oncology     | 147                | 100.0%               | 26             | 4,533       | 30.84                          | 26          | 0.18                        | 2        | 1      |

# SEO Report // Regional