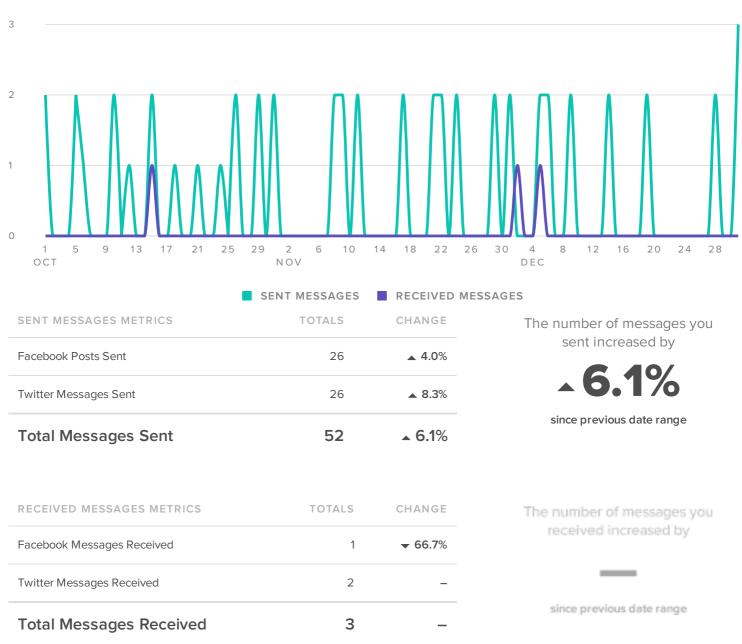

### Message Volumes

MESSAGES PER DAY

Impressions

IMPRESSIONS PER DAY

**sprout** social