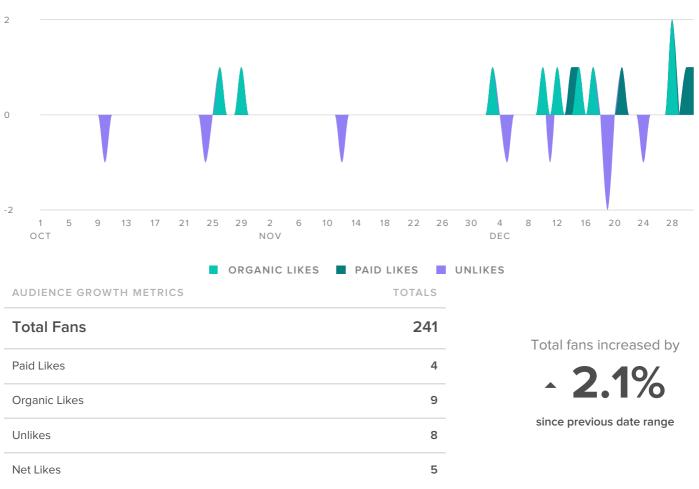

### **Audience Growth**

#### AUDIENCE GROWTH, BY DAY

Group Report | 2 of 5

### **Facebook Activity Overview**

**Audience Growth** 

#### LIKES BREAKDOWN, BY DAY