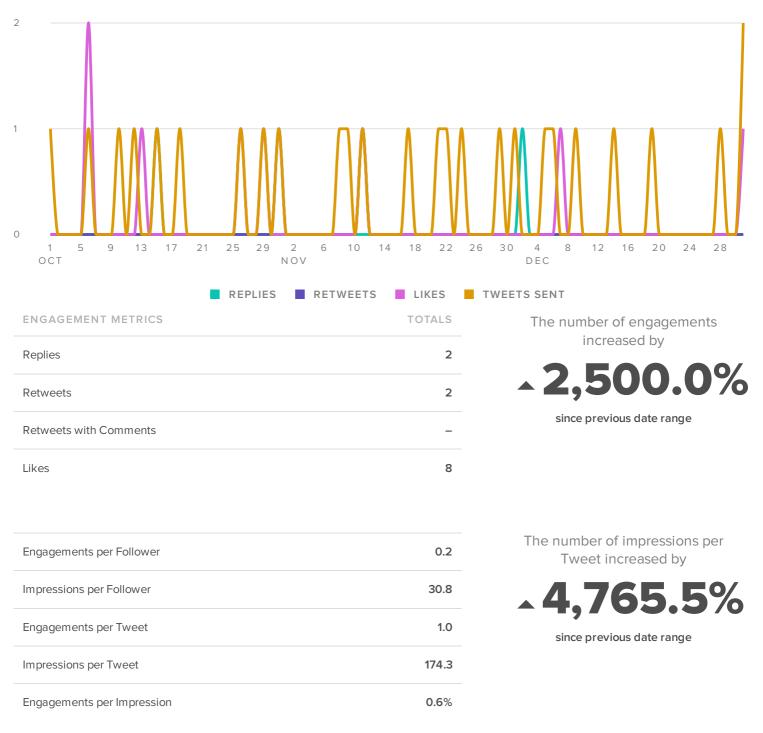

### Engagements

#### ENGAGEMENTS PER DAY

|                    | Total Fans<br>/ | Fan /<br>Follower | Messages |             | Impressions |             | Engagements | Link   |
|--------------------|-----------------|-------------------|----------|-------------|-------------|-------------|-------------|--------|
| Profile/Page       | Followers       | Increase          | Sent     | Impressions | per Post    | Engagements | per Post    | Clicks |
| Regionay Division  | 241             | 2.12%             | 26       | 13,067      | 503         | 159         | 6.1         | 257    |
| Regional Cancer C. | 147             | 100.00%           | 26       | 4,533       | 174         | 26          | 1.0         | 1      |

# Twitter Stats by Profile

| Twitter Profile | Total<br>Followers | Follower<br>Increase | Tweets<br>Sent | Impressions | Impressions<br>per<br>Follower | Engagements | Engagements<br>per Follower | Retweets | Clicks |
|-----------------|--------------------|----------------------|----------------|-------------|--------------------------------|-------------|-----------------------------|----------|--------|
| CJ_Oncology     | 147                | 100.0%               | 26             | 4,533       | 30.84                          | 26          | 0.18                        | 2        | 1      |