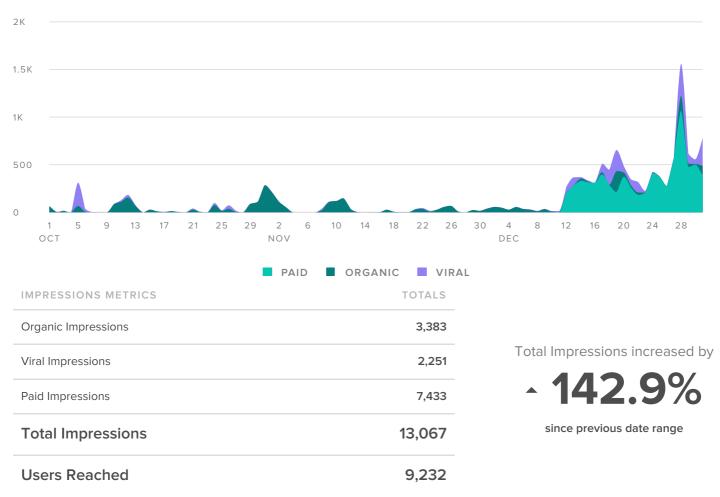

### Message Volumes

MESSAGES PER DAY

Impressions

IMPRESSIONS PER DAY

**sprout** social

### Page Impressions

PAGE IMPRESSIONS, BY DAY