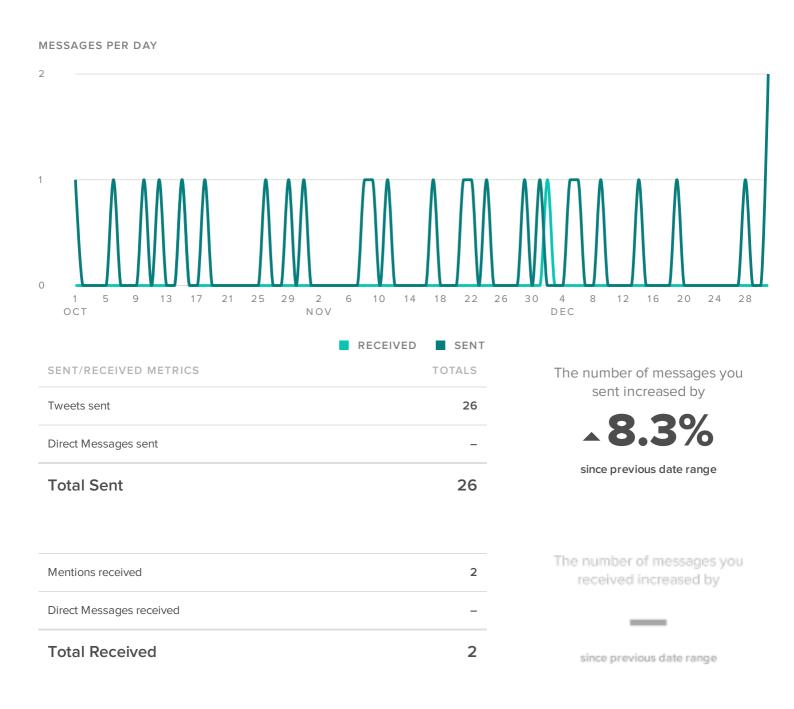

### Message Volumes

MESSAGES PER DAY

Impressions

IMPRESSIONS PER DAY

**sprout** social

#### ENGAGEMENTS PER DAY

|                    | Total Fans<br>/ | Fan /<br>Follower | Messages |             | Impressions |             | Engagements | Link   |
|--------------------|-----------------|-------------------|----------|-------------|-------------|-------------|-------------|--------|
| Profile/Page       | Followers       | Increase          | Sent     | Impressions | per Post    | Engagements | per Post    | Clicks |
| Regionay Division  | 241             | 2.12%             | 26       | 13,067      | 503         | 159         | 6.1         | 257    |
| Regional Cancer C. | 147             | 100.00%           | 26       | 4,533       | 174         | 26          | 1.0         | 1      |