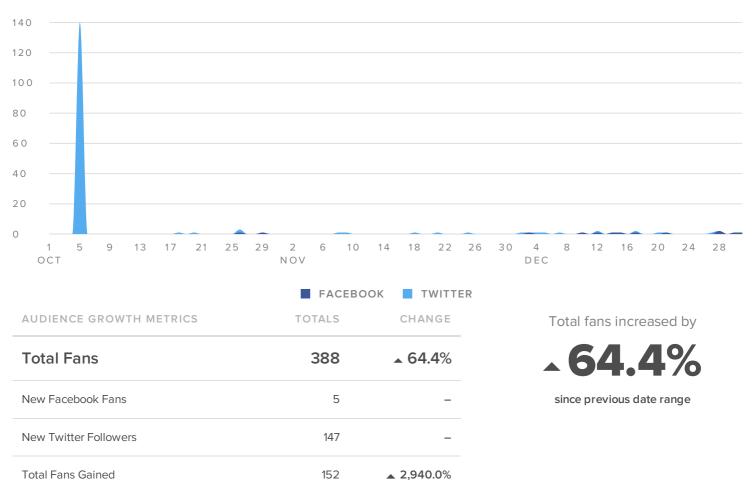

### **Audience Growth**

#### AUDIENCE GROWTH, BY DAY

Group Report | 2 of 5

#### ENGAGEMENTS PER DAY

|                    | Total Fans<br>/ | Fan /<br>Follower | Messages |             | Impressions |             | Engagements | Link   |
|--------------------|-----------------|-------------------|----------|-------------|-------------|-------------|-------------|--------|
| Profile/Page       | Followers       | Increase          | Sent     | Impressions | per Post    | Engagements | per Post    | Clicks |
| Regionay Division  | 241             | 2.12%             | 26       | 13,067      | 503         | 159         | 6.1         | 257    |
| Regional Cancer C. | 147             | 100.00%           | 26       | 4,533       | 174         | 26          | 1.0         | 1      |