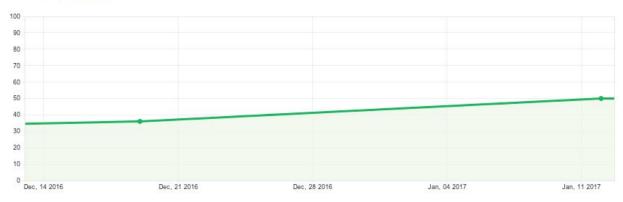

*

| Ranked 1st    | 62  | 0 | +48  | 62 rankings found for 22 keywords in 4 search engines   |
|---------------|-----|---|------|---------------------------------------------------------|
| In Top 3      | 145 |   | +112 | 145 rankings found for 59 keywords in 4 search engines  |
| In Top 10     | 242 |   | +164 | 242 rankings found for 89 keywords in 4 search engines  |
| In Top 50     | 327 | ٢ | +222 | 327 rankings found for 100 keywords in 4 search engines |
| Not in Top 50 | 173 | ٩ | -222 | 173 rankings found for 82 keywords in 4 search engines  |
| Moved up      | 180 |   |      | 180 rankings found for 92 keywords in 3 search engines  |
| Moved down    | 16  | 0 |      | 16 rankings found for 15 keywords in 3 search engines   |

### **Overall Monthly Visibility**

#### 50% 1 50%



# All Search Engine Rankings

| Keyword <del>v</del>                             | Bing US       | 5            | Google        | Ð          | Google.com Mo | bile         | Yahoo!        |   |
|--------------------------------------------------|---------------|--------------|---------------|------------|---------------|--------------|---------------|---|
| Amita B. Patel, NP-C                             | 1             | Υ            | 1             | • 0        | 1             | $\neg z_{i}$ | 1             | T |
| Andrei M. Dobrescu, MD                           | Not in top 50 |              | 2             | • 0        | 2             | -            | 6             | T |
| Aysha Khalid                                     | Not in top 50 | -            | 5             | <b>1</b> 4 |