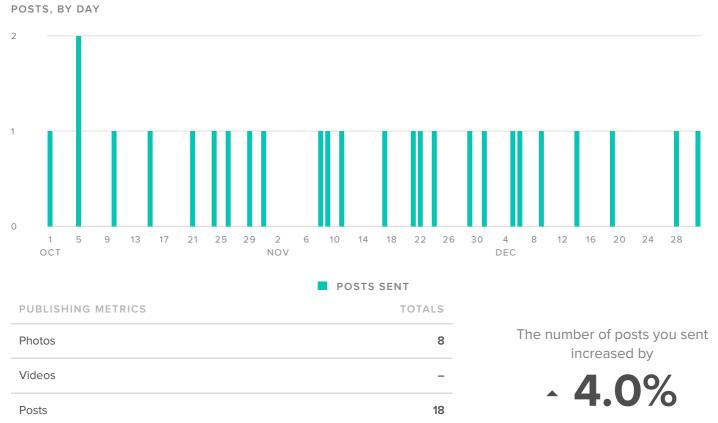

per Post    | Engagements | per Post    | Clicks |
| Regionay Division  | 241             | 2.12%             | 26       | 13,067      | 503         | 159         | 6.1         | 257    |
| Regional Cancer C. | 147             | 100.00%           | 26       | 4,533       | 174         | 26          | 1.0         | 1      |



# Facebook Pages Report

# for Regional Cancer Care Associates, Central Jersey Division

Oct 01, 2016 - Dec 31, 2016

The Facebook Report gives you insight on all social activity across your Facebook accounts using a blend of Facebook Insights and proprietary metrics of our own.

| sprou | tso | cial |
|-------|-----|------|
|       |     |      |

### **Facebook Activity Overview**



**Audience Growth** 

#### LIKES BREAKDOWN, BY DAY



### **Publishing Behavior**



26

**Total Posts** 

since previous date range



# Top Posts, by Engagement

| Post         |                                                                                                                                                                                                                                                                                                                                                                                                                                                                                                                       | Reactions | Comments | Engagement 🔻 | Reach |
|--------------|----------------------------------------------------------------------------------------------------------------------------------------