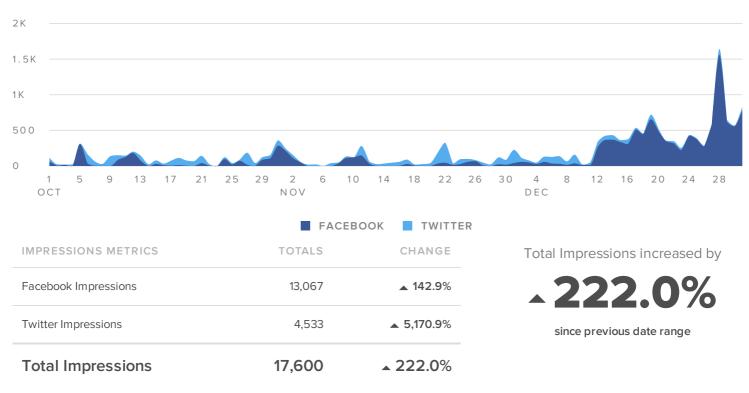

### Included in this Report

■ Regional Cancer Care Associates, Central J.. ♥ CJ\_Oncology

| <b>sprout</b> social | Activity Overview | Group Repo  |
|----------------------|-------------------|-------------|
| •                    |                   | k           |
| 17,600               | <b>185</b>        | 258         |
| IMPRESSIONS          | ENGAGEMENTS       | LINK CLICKS |

### Message Volumes

MESSAGES PER DAY

Impressions

IMPRESSIONS PER DAY

**sprout** social

#### ENGAGEMENTS PER DAY

|                    | Total Fans<br>/ | Fan /<br>Follower | Messages |             | Impressions |             | Engagements | Link   |
|--------------------|-----------------|-------------------|----------|-------------|-------------|-------------|-------------|--------|
| Profile/Page       | Followers       | Increase          | Sent     | Impressions | per Post    | Engagements | per Post    | Clicks |
| Regionay Division  | 241             | 2.12%             | 26       | 13,067      | 503         | 159         | 6.1         | 257    |
| Regional Cancer C. | 147             | 100.00%           | 26       | 4,533       | 174         | 26          | 1.0         | 1      |