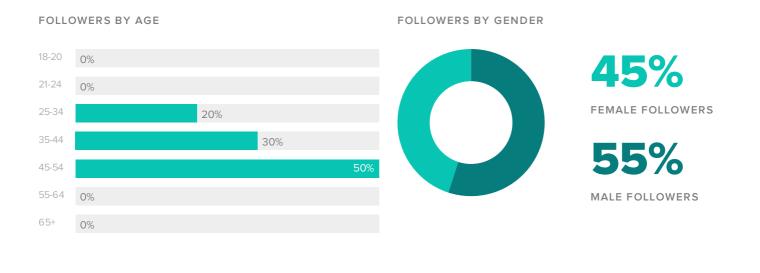

### Demographics

Women between the ages of 45-54 have a higher potential to see your content and visit your Page.

### **Audience Demographics**

Men between ages of **45-54** appear to be the leading force among your recent followers.