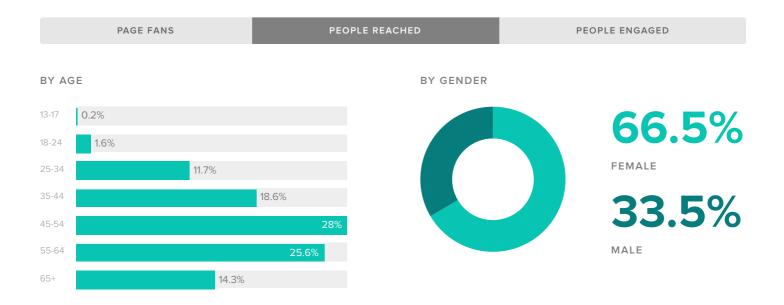

### Demographics

Women between the ages of 45-54 have a higher potential to see your content and visit your Page.

#### TOP COUNTRIES

| United States  | 8,628 |
|----------------|-------|
| India          | 30    |
| United Kingdom | 24    |
| Peru           | 21    |
| Qatar          | 16    |

#### TOP CITIES

| Newark, NJ                            | 727 |
|---------------------------------------|-----|
| East Brunswick, NJ                    | 364 |
| Elizabeth, NJ                         | 283 |
| Edison, NJ                            | 224 |
| Monroe Township, Middlesex County, NJ | 219 |