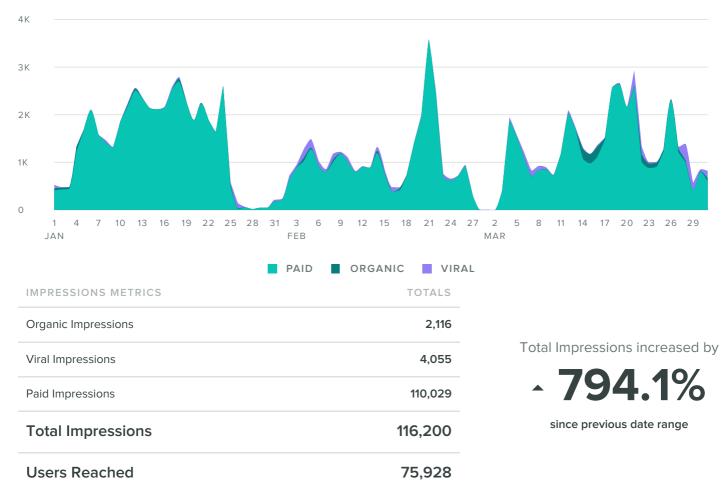

| 1         | _        | 5.3%         | 38    |
| RCCA        | Regional Cancer Care Associates, Central Jersey Division<br>What puts someone at risk for breast cancer? How have treatment options<br>changed in 2017? Are there better remedies for treatment-related symptoms?<br>There's still time to register for our next seminar!                                                                                                                                                                                                                                                                                                         | 6         | 1        | 5.0%         | 400   |

### **Page Impressions**



sprout social





# Audience Engagement

#### AUDIENCE ENGAGEMENT, BY DAY



# Demographics



Women between the ages of **55-64** have a higher potential to see your content and visit your Page.

TOP CITIES

#### TOP COUNTRIES

| United States 72,999 |    | Newark, NJ      | 10,347 |  |
|----------------------|----|-----------------|--------|--|
| Dominican Republic   | 90 | Elizabeth, NJ   | 3,124  |  |
| Philippines          | 56 | New York, NY    | 2,862  |  |
| Guatemala            | 50 | East Orange, NJ | 1,799  |  |
| India                | 40 | Irvington, NJ   | 1,629  |  |

# Facebook Stats by Page

| Facebook Page |                      | Total<br>Fans | Fan<br>Increase | Posts<br>Sent | Impressions | Impressions per<br>Post | Engagements | Engagements<br>per Post | Link<br>Clicks |
|---------