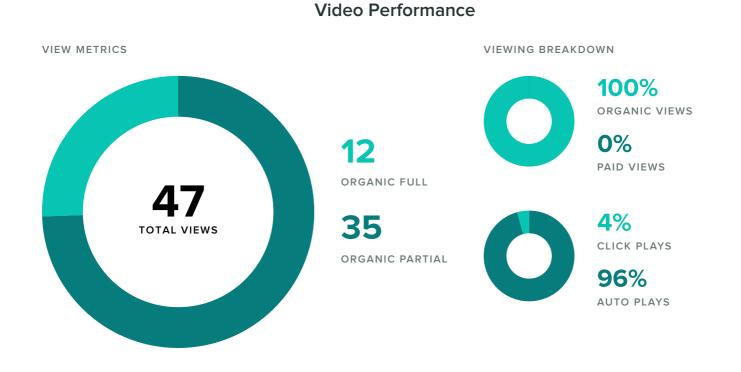

| 1         | _        | 5.3%         | 38    |
| RCCA        | Regional Cancer Care Associates, Central Jersey Division<br>What puts someone at risk for breast cancer? How have treatment options<br>changed in 2017? Are there better remedies for treatment-related symptoms?<br>There's still time to register for our next seminar!                                                                                                                                                                                                                                                                                                         | 6         | 1        | 5.0%         | 400   |

### **Page Impressions**



sprout social





# Audience Engagement

#### AUDIENCE ENGAGEMENT, BY DAY



# Demographics



Women between the ages of **55-64** have a higher potential to see your content and visit your Page.

TOP CITIES

#### TOP COUNTRIES

| United States 72,999 |    | Newark, NJ      | 10,347 |  |
|----------------------|----|-----------------|--------|--|
| Dominican Republic   | 90 | Elizabeth, NJ   | 3,124  |  |
| Philippines          | 56 | New York, NY    | 2,862  |  |
| Guatemala            | 50 | East Orange, NJ | 1,799  |  |
| India                | 40 | Irvington, NJ   | 1,629  |  |

# Facebook Stats by Page

| Facebook Page |                      | Total<br>Fans | Fan<br>Increase | Posts<br>Sent | Impressions | Impressions per<br>Post | Engagements | Engagements<br>per Post | Link<br>Clicks |
|-----------