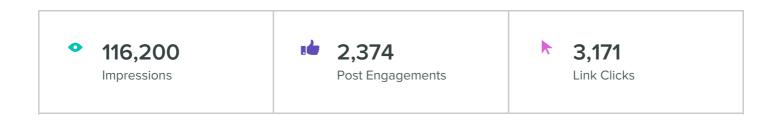

# **Facebook Activity Overview**

# Facebook Stats by Page

| Facebook Page |                      | Total<br>Fans | Fan<br>Increase | Posts<br>Sent | Impressions | Impressions per<br>Post | Engagements | Engagements<br>per Post | Link<br>Clicks |
|---------------|----------------------|---------------|-----------------|---------------|-------------|-------------------------|-------------|-------------------------|----------------|
| RCCA          | Regional Cancer Care | 280           | 16.18%          | 19            | 116,200     | 6,116                   | 2,374       | 124.9                   | 3,171          |