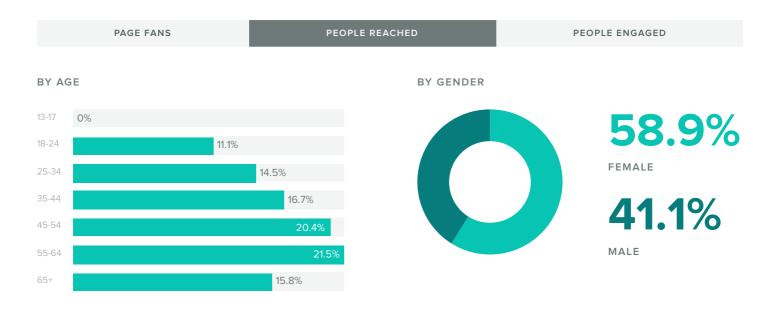

# Demographics

Women between the ages of **55-64** have a higher potential to see your content and visit your Page.

TOP CITIES