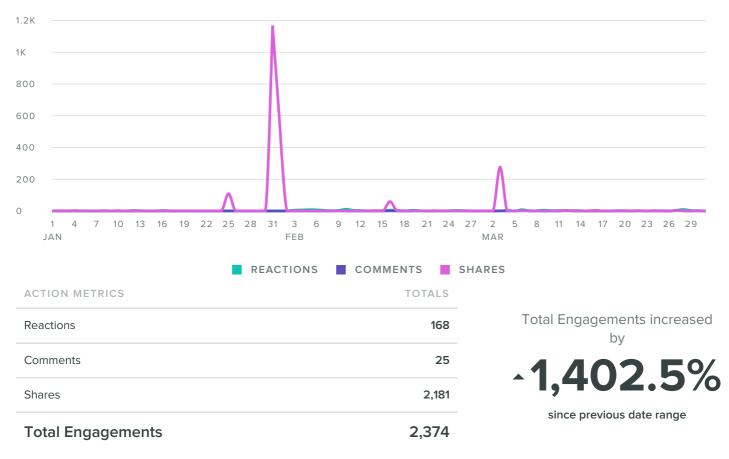

# Facebook Stats by Page

| Facebook Page |                      | Total<br>Fans | Fan<br>Increase | Posts<br>Sent | Impressions | Impressions per<br>Post | Engagements | Engagements<br>per Post | Link<br>Clicks |
|---------------|----------------------|---------------|-----------------|---------------|-------------|-------------------------|-------------|-------------------------|----------------|
| RCCA          | Regional Cancer Care | 280           | 16.18%          | 19            | 116,200     | 6,116                   | 2,374       | 124.9                   | 3,171          |