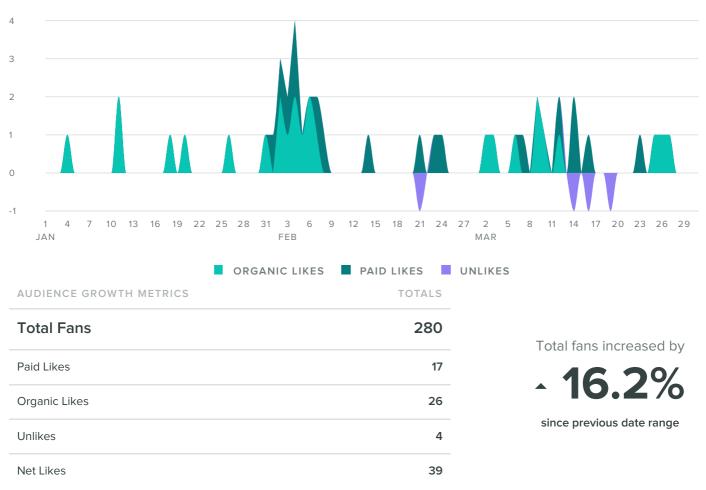

# Facebook Pages Report

# for Regional Cancer Care Associates, Central Jersey

# Division

Jan 01, 2017 - Mar 31, 2017

The Facebook Report gives you insight on all social activity across your Facebook accounts using a blend of Facebook Insights and proprietary metrics of our own.

# **Facebook Activity Overview**



## **Audience Growth**

LIKES BREAKDOWN, BY DAY



## **Publishing Behavior**







# Top Posts, by Engagement

| Post        |                                                                                                                                                                                                                                                                                                                                                                                                                                                                                                                                                                                   | Reactions | Comments | Engagement 🔻 | Reach |
|-------------|-----------------------------------------------------------------------------------------------