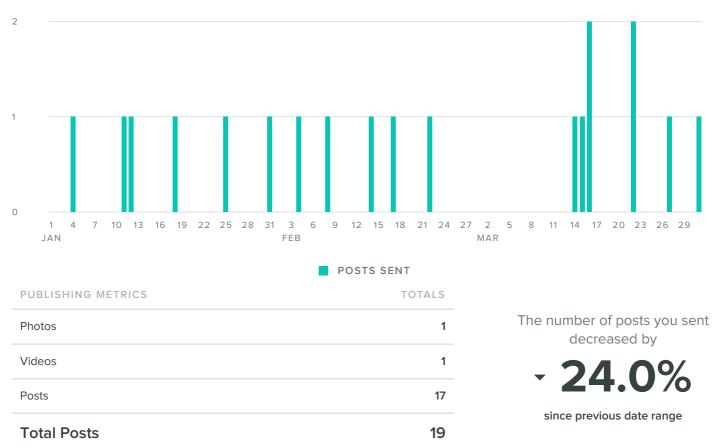

# Facebook Pages Report

# for Regional Cancer Care Associates, Central Jersey

# Division

Jan 01, 2017 - Mar 31, 2017

The Facebook Report gives you insight on all social activity across your Facebook accounts using a blend of Facebook Insights and proprietary metrics of our own.

# **Facebook Activity Overview**



## **Audience Growth**

LIKES BREAKDOWN, BY DAY



## **Publishing Behavior**







# Top Posts, by Engagement

| Post        |                                                                                                                                                                                                                                                                                                                                                                                                                                                                                                                                                                                   | Reactions | Comments | Engagement 🔻 | Reach |
|-------------|-------------------------------------------------------------------------------------------------------------------------------