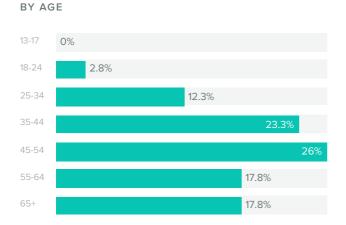

## **Demographics**

Women between the ages of 45-54 appear to be the leading force among your fans.