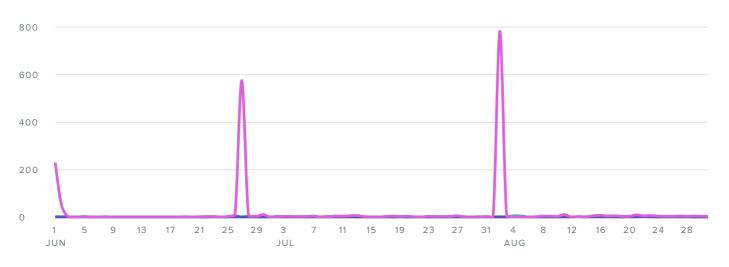

## **Page Impressions**

#### PAGE IMPRESSIONS, BY DAY

|                     | PAID | ORGANIC | VIRAL  |
|---------------------|------|---------|--------|
| Impressions Metrics |      |         | Totals |
| Organic Impressions |      |         | 3,067  |
| Viral Impressions   |      |         | 3,026  |
| Paid Impressions    |      |         | 18,488 |
| Total Impressions   |      |         | 24,581 |
| Users Reached       |      |         | 17,663 |

Total Impressions increased by

175,478.6%

since previous date range