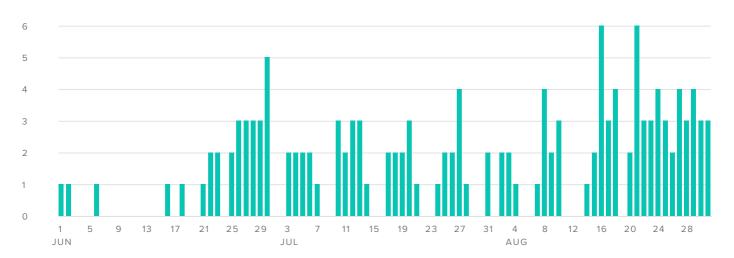

## **Publishing Behavior**

#### POSTS, BY DAY

#### POSTS SENT

| Publishing Metrics | Totals |
|--------------------|--------|
| Photos             | 5      |
| Videos             | 1      |
| Posts              | 137    |
| Total Posts        | 143    |