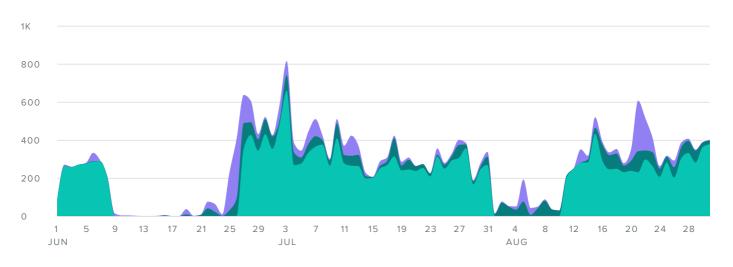

## **Page Impressions**

#### PAGE IMPRESSIONS, BY DAY

|                     | PAID | ORGANIC | VIRAL  |
|---------------------|------|---------|--------|
| Impressions Metrics |      |         | Totals |
| Organic Impressions |      |         | 3,067  |
| Viral Impressions   |      |         | 3,026  |
| Paid Impressions    |      |         | 18,488 |
| Total Impressions   |      |         | 24,581 |
| Users Reached       |      |         | 17,663 |

Total Impressions increased by

175,478.6%

since previous date range