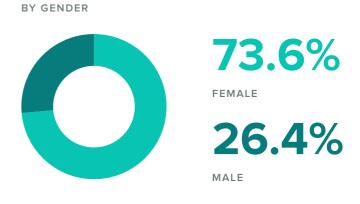

## **Demographics**

Women between the ages of 45-54 appear to be the leading force among your fans.