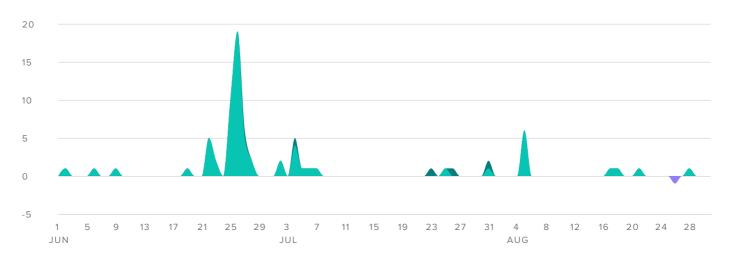

#### **Audience Growth**

#### LIKES BREAKDOWN, BY DAY

**Audience Growth Metrics** 

PAID LIKES

UNLIKES

Totals

ORGANIC LIKES

Total Fans72Paid Likes5Organic Likes68Unlikes1Net Likes72

Total fans increased by