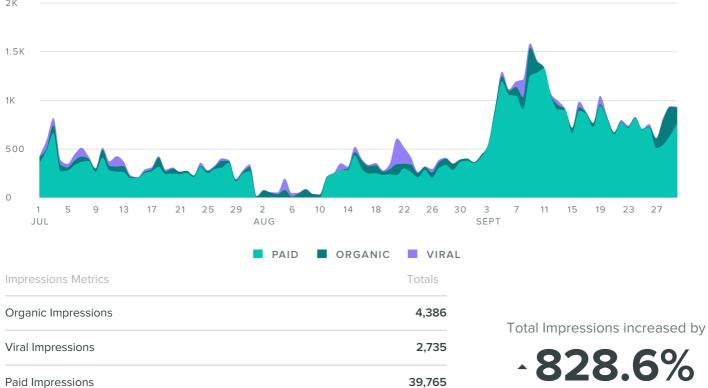

## **Facebook Impressions**

#### PAGE IMPRESSIONS, BY DAY

**Total Impressions** 

**Users Reached** 

46,886

35,442

since previous date range