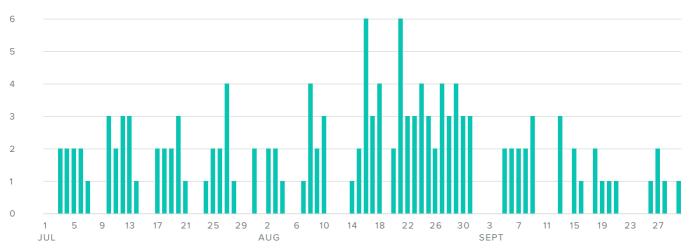

## Facebook Publishing Behavior

POSTS SENT

| Publishing Metrics | Totals |
|--------------------|--------|
| Photos             | 7      |
| Videos             | 1      |
| Posts              | 133    |
| Notes              | -      |
| Total Posts        | 141    |

The number of posts you sent increased by

-354.8%

since previous date range