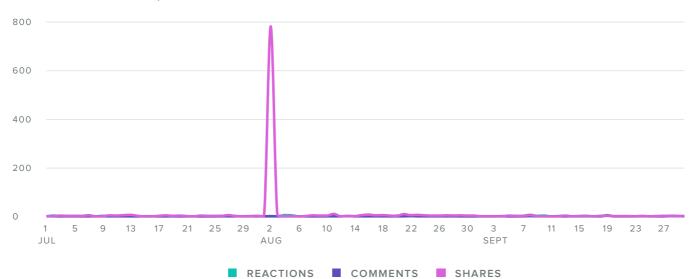

## **Facebook Engagement**

#### AUDIENCE ENGAGEMENT, BY DAY

| Action Metrics | Totals |
|----------------|--------|
| Reactions      | 94     |
| Comments       | 9      |
| Shares         | 976    |
|                |        |

Total Engagements 1,079

Total Engagements increased by

-21.5%

since previous date range