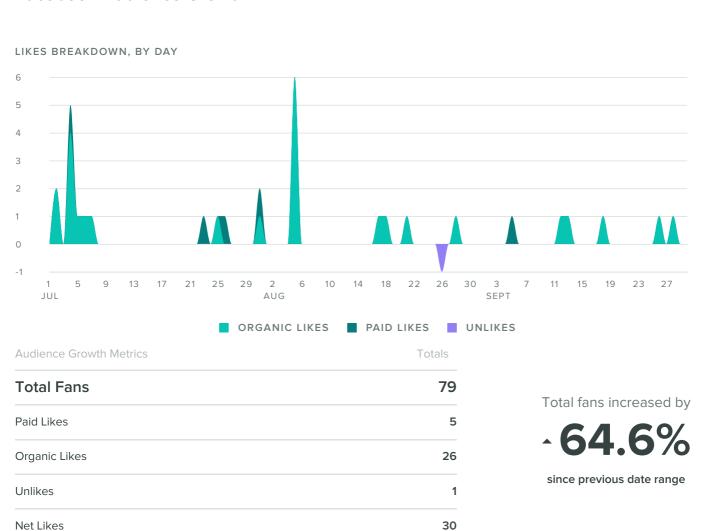

# Facebook Pages for Cutting Edge Integrative Pain Centers

Jul 01, 2017 - Sep 30, 2017

## **Facebook Activity Overview**



#### **Facebook Audience Growth**



## Facebook Publishing Behavior





POSTS SENT

| Publishing Metrics | Totals |
|--------------------|--------|
| Photos             | 7      |
| Videos             | 1      |
| Posts              | 133    |
| Notes              | -      |
| Total Posts        | 141    |

The number of posts you sent increased by

-354.8%

since previous date range

# Facebook Top Posts, by Reactions

| Post         |                                                                                                                                                                                                                                            | Reactions • | Comments | Engagement | Reach |
|--------------|---------------------------------------------------------------------------------------------