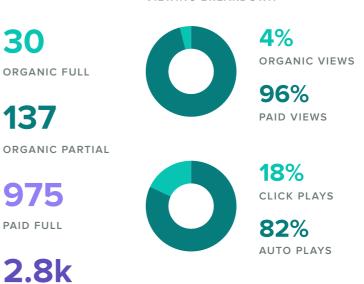

|            |       |
| 8            | How to prevent pain from starting and it getting worse.                                                                 | _           |          |            |       |
| CUTTING EDGE | % The ideal stretching routine - Harvard Health                                                                         | 2           | 1        | 23.1%      | 13    |
|              | (Post) September 19, 2017 8:31 am                                                                                       |             |          |            |       |

## **Facebook Impressions**

#### PAGE IMPRESSIONS, BY DAY

**Total Impressions** 

**Users Reached** 



46,886

35,442

since previous date range

#### **Facebook Video Performance**





#### VIEWING BREAKDOWN



## **Facebook Engagement**

#### AUDIENCE ENGAGEMENT, BY DAY



| Action Metrics | Totals |
|----------------|--------|
| Reactions      | 94     |
| Comments       | 9      |
| Shares         | 976    |
|                |        |

Total Engagements 1,079

Total Engagements increased by

-21.5%

since previous date range

# **Facebook Audience Demographics**



Women between the ages of **35-44** appear to be the leading force among your fans.

**Top Countries** 

United States 79

Top Cities

| Elkhart, IN    | 29 |
|----------------|----|
| Goshen, IN     | 10 |
| South Bend, IN | 7  |
| Chicago, IL    | 4  |
| Granger, IN    | 4  |

## Facebook Stats by Page

| Faceboo      | ok Page                | Total<br>Fans | Fan<br>Increase | Posts<br>Sent | Impressions | Impressions per<br>P