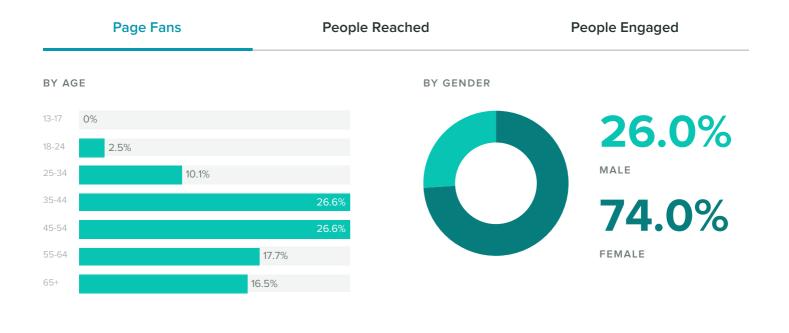

# **Facebook Audience Demographics**

Women between the ages of **35-44** appear to be the leading force among your fans.

**Top Countries** 

United States 79

Top Cities

| Elkhart, IN    | 29 |
|----------------|----|
| Goshen, IN     | 10 |
| South Bend, IN | 7  |
| Chicago, IL    | 4  |
| Granger, IN    | 4  |