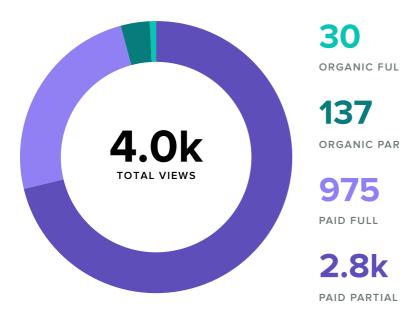

|             |          |            |       |
| 8            | How to prevent pain from starting and it getting worse.                                                                 | _           |          |            |       |
| CUTTING EDGE | % The ideal stretching routine - Harvard Health                                                                         | 2           | 1        | 23.1%      | 13    |
|              | (Post) September 19, 2017 8:31 am                                                                                       |             |          |            |       |

## **Facebook Impressions**

#### PAGE IMPRESSIONS, BY DAY

**Total Impressions** 

**Users Reached** 



46,886

35,442

since previous date range

#### **Facebook Video Performance**





#### VIEWING BREAKDOWN



## **Facebook Engagement**

#### AUDIENCE ENGAGEMENT, BY DAY



| Action Metrics | Totals |
|----------------|--------|
| Reactions      | 94     |
| Comments       | 9      |
| Shares         | 976    |
|                |        |

Total Engagements 1,079

Total Engagements increased by

-21.5%

since previous date range

# **Facebook Audience Demographics**



Women between the ages of **35-44** appear to be the leading force among your fans.

**Top Countries** 

United States 79

Top Cities

| Elkhart, IN    | 29 |
|----------------|----|
| Goshen, IN     | 10 |
| South Bend, IN | 7  |
| Chicago, IL    | 4  |
| Granger, IN    | 4  |

## Facebook Stats by Page

| Faceboo      | ok Page                | Total<br>Fans | Fan<br>Increase | Posts<br>Sent | Impressi