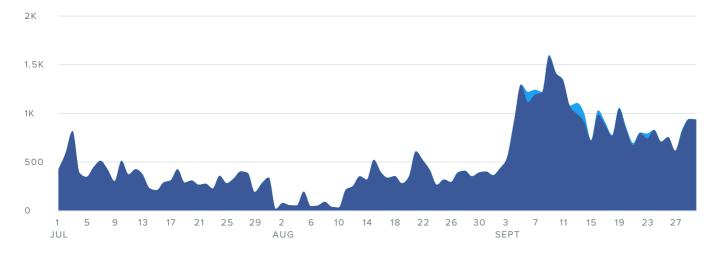

### **Group Impressions**

#### IMPRESSIONS PER DAY

TWITTER

| Twitter Impressions  | 586    | <b>100.0%</b>   |
|----------------------|--------|-----------------|
| LinkedIn Impressions | 11     | <b>▲</b> 100.0% |
| Total Impressions    | 47,483 | <b>▲</b> 840.4% |

■ FACEBOOK

Total Impressions increased by

**-840.4%** 

since previous date range