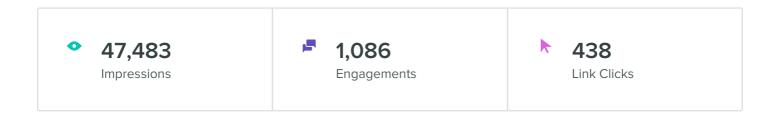

### **Group Impressions**

#### IMPRESSIONS PER DAY

TWITTER

| Twitter Impressions  | 586    | <b>100.0%</b>   |
|----------------------|--------|-----------------|
| LinkedIn Impressions | 11     | <b>▲</b> 100.0% |
| Total Impressions    | 47,483 | <b>▲</b> 840.4% |

■ FACEBOOK

Total Impressions increased by

**-840.4%** 

since previous date range