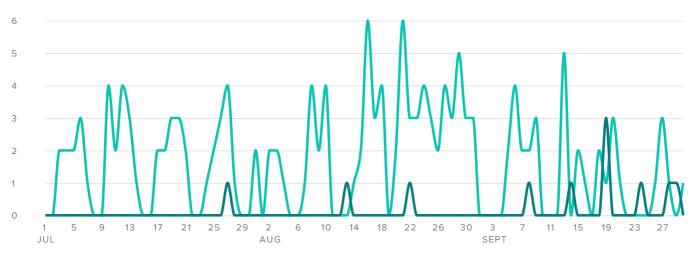

### **Group Engagement**

#### **ENGAGEMENTS PER DAY**

| Total Engagements    | 1,086  | <b>22.3</b> %  |
|----------------------|--------|----------------|
| LinkedIn Engagements | _      | -              |
| Twitter Engagements  | 7      | <b>100.0</b> % |
| Facebook Engagements | 1,079  | <b>21.5</b> %  |
| Engagement Metrics   | Totals | Change         |

The number of engagements increased by

-22.3%

since previous date range