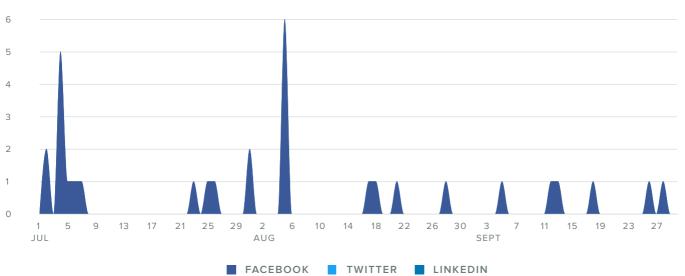

#### MESSAGES PER DAY

| SENT | MESSAGES | RECEIVED | MESSAGES |
|------|----------|----------|----------|
|      |          |          |          |

| Sent Messages Metrics | Totals | Change           |  |
|-----------------------|--------|------------------|--|
| Facebook Posts Sent   | 141    | <b>▲</b> 354.8%  |  |
| Twitter Messages Sent | 11     | <b>1,000.0</b> % |  |
| LinkedIn Posts Sent   | 4      | <b>100.0%</b>    |  |
| Total Messages Sent   | 156    | <b>▲</b> 387.5%  |  |

Message volume increased by

-387.5%

since previous date range

| Received Messages Metrics  | Totals | Change           |
|----------------------------|--------|------------------|
| Facebook Messages Received | 9      | ▲ 800.0%         |
| Twitter Messages Received  | 2      | <b>100.0</b> %   |
| Total Messages Received    | 11     | <b>1,000.0</b> % |