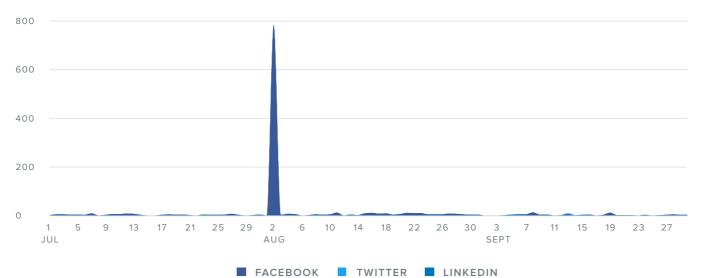

### **Group Impressions**

#### IMPRESSIONS PER DAY

TWITTER

| Twitter Impressions  | 586    | <b>100.0%</b>   |
|----------------------|--------|-----------------|
| LinkedIn Impressions | 11     | <b>▲</b> 100.0% |
| Total Impressions    | 47,483 | <b>▲</b> 840.4% |

■ FACEBOOK

Total Impressions increased by

**-840.4%** 

since previous date range