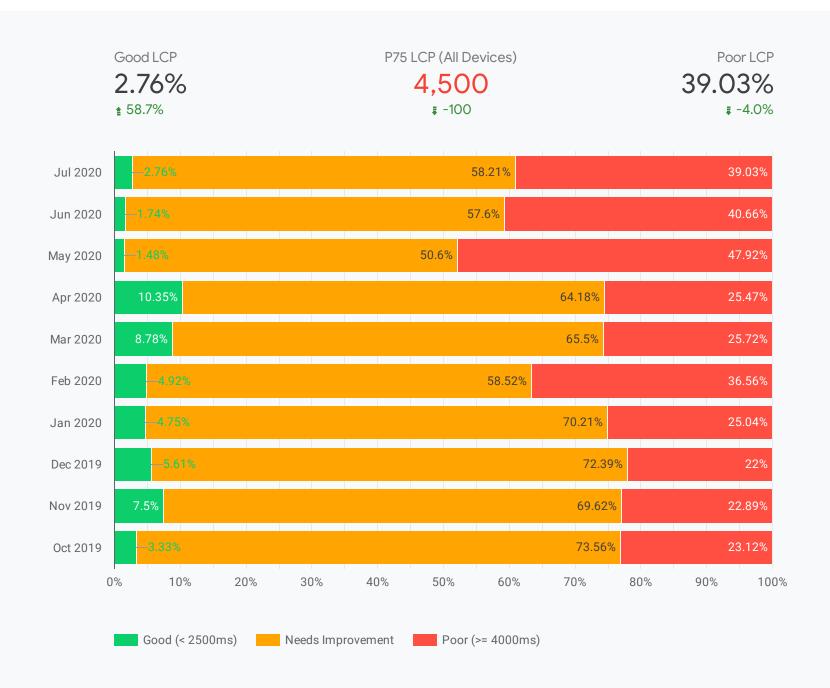

## U IDI | Google CrUX/Core Web Vitals

Month: Jul 2020 (1) ▼ Device ▼

https://www.illinoisderm.com

Month Jul 2020

**ر** ا

### Largest Contentful Paint (LCP)

**LCP** reports the render time of the largest content element that is visible within the viewport. **web.dev/lcp** 



**Field Data** — Over the previous 28-day collection period, **field data** shows that this page **does not pass** the ■ Core Web Vitals assessment.







https://www.illinoisderm.com

Source

Chrome UX Report

# Largest Contentful Paint (LCP)





# **Cumulative Layout Shift (CLS)**

Device

https://www.illinoisderm.com

Source





### First Contentful Paint (FCP)

Device

https://www.illinoisderm.com

Source







# Time to First Byte (TTFB)

Device

https://www.illinoisderm.com

Source





### First Paint (FP)

Device

https://www.illinoisderm.com

Source





### DOM Content Loaded (DCL)

Device

https://www.illinoisderm.com

Source





### **Device Distribution**

Device

https://www.illinoisderm.com

Source





# **Connection Distribution**

Device

https://www.illinoisderm.com

Source