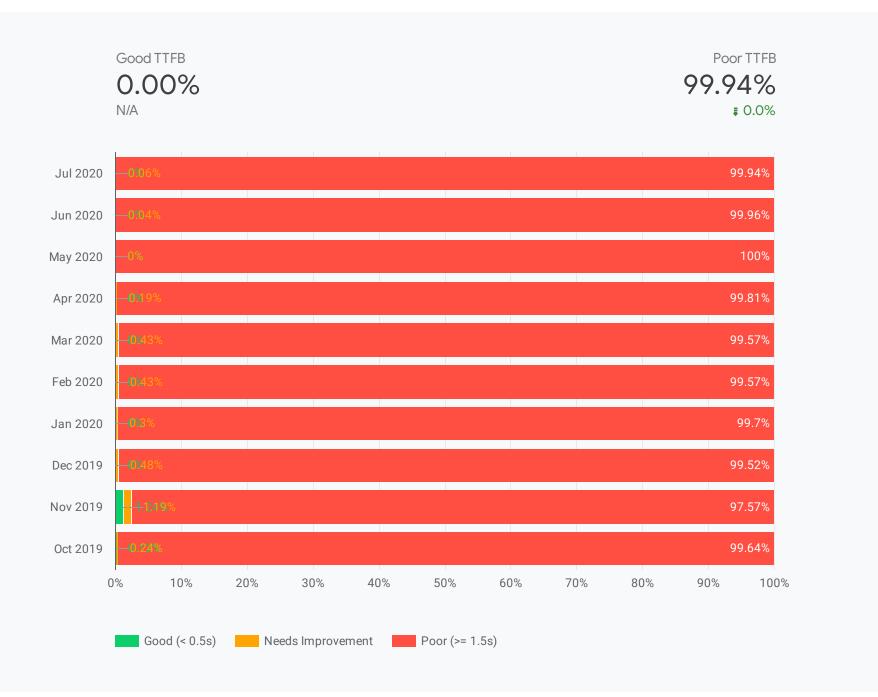

## U IDI | Google CrUX/Core Web Vitals

Month: Jul 2020 (1) ▼ Device ▼

https://www.illinoisderm.com

Month Jul 2020

**ر** ا

### Largest Contentful Paint (LCP)

**LCP** reports the render time of the largest content element that is visible within the viewport. **web.dev/lcp** 



**Field Data** — Over the previous 28-day collection period, **field data** shows that this page **does not pass** the ■ Core Web Vitals assessment.







https://www.illinoisderm.com

Source

Chrome UX Report

# Largest Contentful Paint (LCP)





# **Cumulative Layout Shift (CLS)**

Device

https://www.illinoisderm.com

Source





### First Contentful Paint (FCP)

Device

https://www.illinoisderm.com

Source







# Time to First Byte (TTFB)

Device

https://www.illinoisderm.com

Source





### First Paint (FP)

Device

https://www.illinoisderm.com

Source





### DOM Content Loaded (DCL)

Device

https://www.illinoisderm.com

Source





### **Device Distribution**

Device

https://www.illinoisderm.com

Source





# **Connection Distribution**

Device

https://www.illinoisderm.com

Source