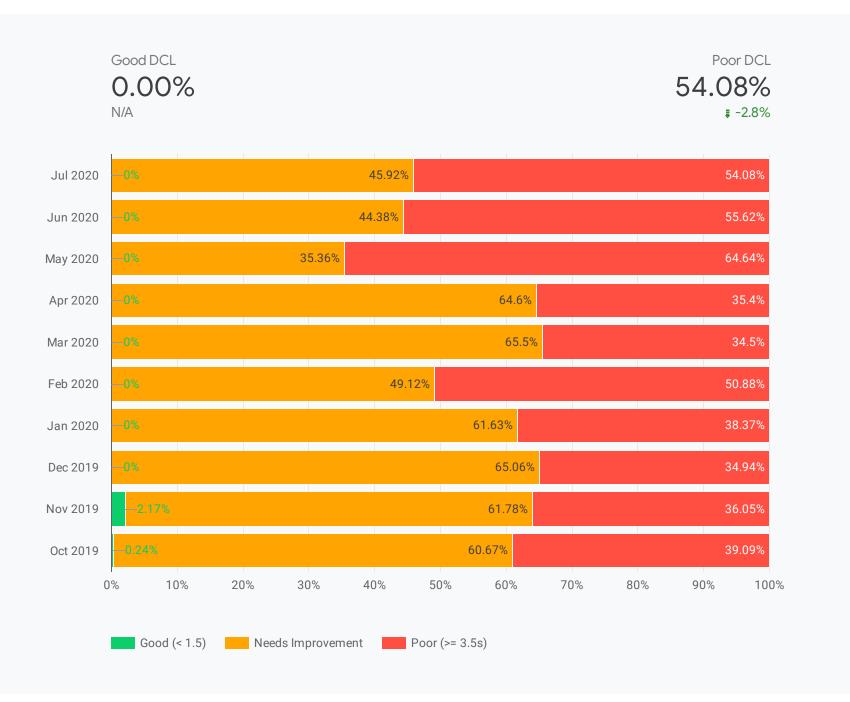

rgest Contentful Paint (LCP)

**LCP** reports the render time of the largest content element that is visible within the viewport. **web.dev/lcp** 



**Field Data** — Over the previous 28-day collection period, **field data** shows that this page **does not pass** the ■ Core Web Vitals assessment.







https://www.illinoisderm.com

Source

Chrome UX Report

# Largest Contentful Paint (LCP)





# **Cumulative Layout Shift (CLS)**

Device

https://www.illinoisderm.com

Source





### First Contentful Paint (FCP)

Device

https://www.illinoisderm.com

Source







# Time to First Byte (TTFB)

Device

https://www.illinoisderm.com

Source





### First Paint (FP)

Device

https://www.illinoisderm.com

Source





### DOM Content Loaded (DCL)

Device

https://www.illinoisderm.com

Source





### **Device Distribution**

Device

https://www.illinoisderm.com

Source





# **Connection Distribution**

Device

https://www.illinoisderm.com

Source