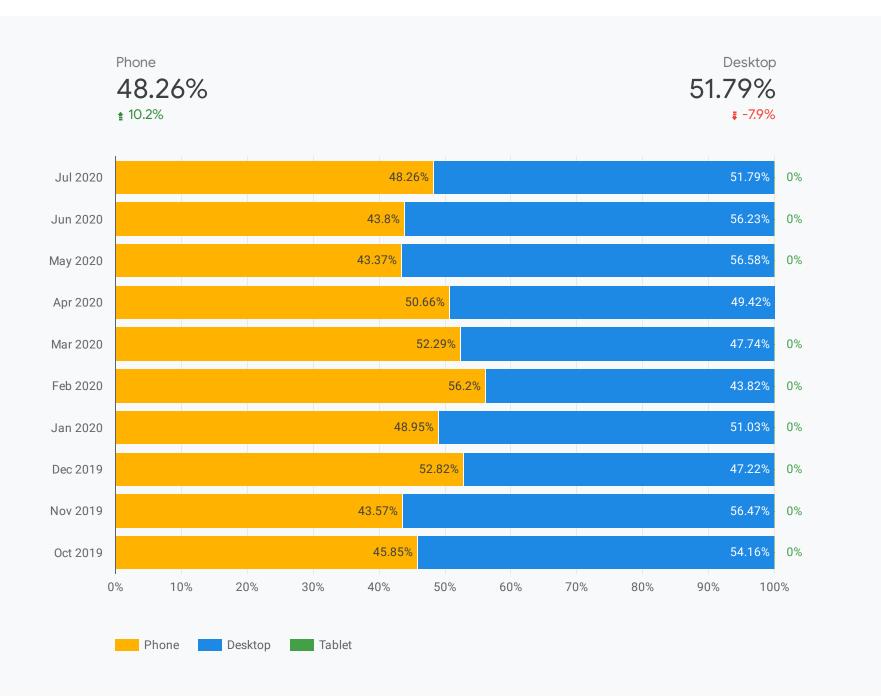

ntent element that is visible within the viewport. **web.dev/lcp** 



**Field Data** — Over the previous 28-day collection period, **field data** shows that this page **does not pass** the ■ Core Web Vitals assessment.







https://www.illinoisderm.com

Source

Chrome UX Report

# Largest Contentful Paint (LCP)





# **Cumulative Layout Shift (CLS)**

Device

https://www.illinoisderm.com

Source





### First Contentful Paint (FCP)

Device

https://www.illinoisderm.com

Source







# Time to First Byte (TTFB)

Device

https://www.illinoisderm.com

Source





### First Paint (FP)

Device

https://www.illinoisderm.com

Source





### DOM Content Loaded (DCL)

Device

https://www.illinoisderm.com

Source





### **Device Distribution**

Device

https://www.illinoisderm.com

Source





# **Connection Distribution**

Device

https://www.illinoisderm.com

Source