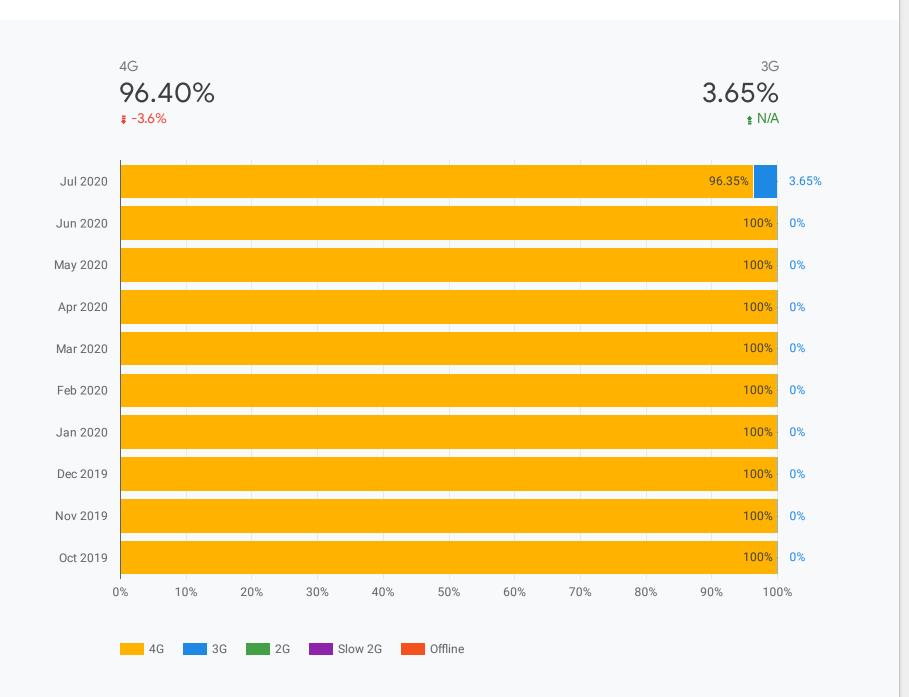

ta** — Over the previous 28-day collection period, **field data** shows that this page **does not pass** the ■ Core Web Vitals assessment.







https://www.illinoisderm.com

Source

Chrome UX Report

# Largest Contentful Paint (LCP)





# **Cumulative Layout Shift (CLS)**

Device

https://www.illinoisderm.com

Source





### First Contentful Paint (FCP)

Device

https://www.illinoisderm.com

Source







# Time to First Byte (TTFB)

Device

https://www.illinoisderm.com

Source





### First Paint (FP)

Device

https://www.illinoisderm.com

Source





### DOM Content Loaded (DCL)

Device

https://www.illinoisderm.com

Source





### **Device Distribution**

Device

https://www.illinoisderm.com

Source





# **Connection Distribution**

Device

https://www.illinoisderm.com

Source