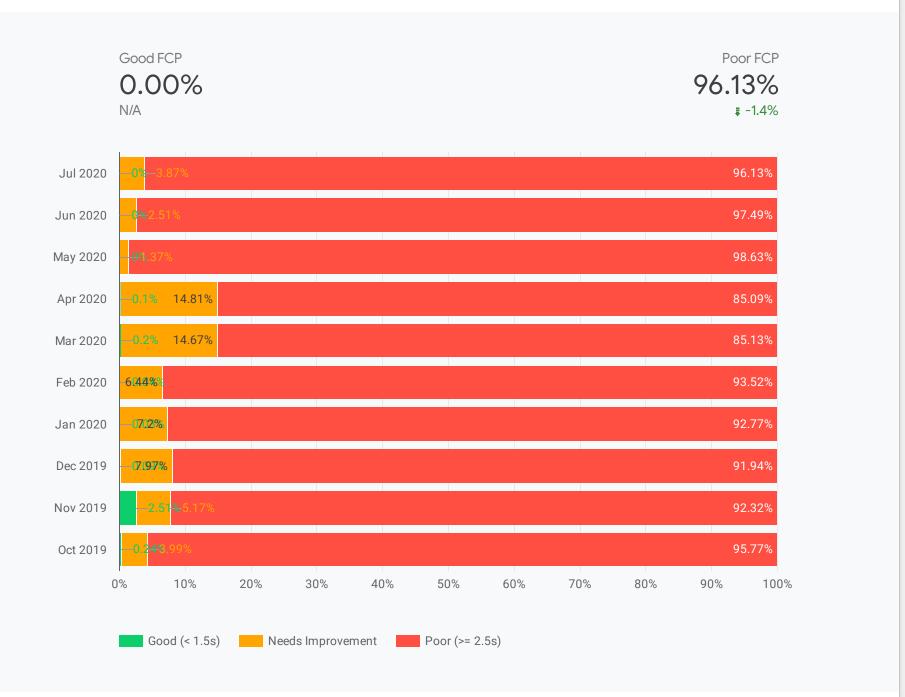

## U IDI | Google CrUX/Core Web Vitals

Month: Jul 2020 (1) ▼ Device ▼

https://www.illinoisderm.com

Month Jul 2020

**ر** ا

### Largest Contentful Paint (LCP)

**LCP** reports the render time of the largest content element that is visible within the viewport. **web.dev/lcp** 



**Field Data** — Over the previous 28-day collection period, **field data** shows that this page **does not pass** the ■ Core Web Vitals assessment.







https://www.illinoisderm.com

Source

Chrome UX Report

# Largest Contentful Paint (LCP)





# **Cumulative Layout Shift (CLS)**

Device

https://www.illinoisderm.com

Source





### First Contentful Paint (FCP)

Device

https://www.illinoisderm.com

Source







# Time to First Byte (TTFB)

Device

https://www.illinoisderm.com

Source





### First Paint (FP)

Device

https://www.illinoisderm.com

Source





### DOM Content Loaded (DCL)

Device

https://www.illinoisderm.com

Source





### **Device Distribution**

Device

https://www.illinoisderm.com

Source





# **Connection Distribution**

Device

https://www.illinoisderm.com

Source