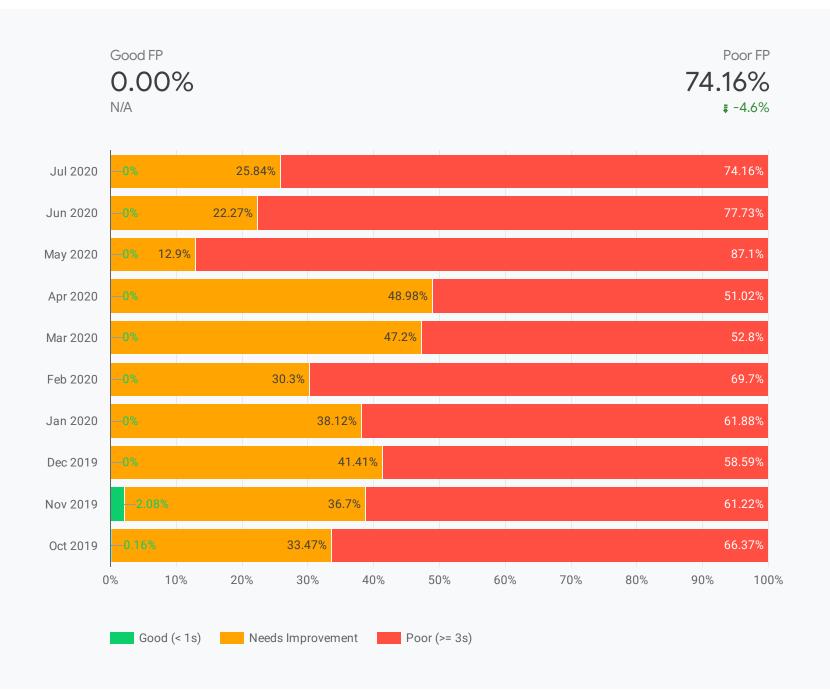

20 (1) ▼ Device ▼

https://www.illinoisderm.com

Month Jul 2020

**ر** ا

### Largest Contentful Paint (LCP)

**LCP** reports the render time of the largest content element that is visible within the viewport. **web.dev/lcp** 



**Field Data** — Over the previous 28-day collection period, **field data** shows that this page **does not pass** the ■ Core Web Vitals assessment.







https://www.illinoisderm.com

Source

Chrome UX Report

# Largest Contentful Paint (LCP)





# **Cumulative Layout Shift (CLS)**

Device

https://www.illinoisderm.com

Source





### First Contentful Paint (FCP)

Device

https://www.illinoisderm.com

Source







# Time to First Byte (TTFB)

Device

https://www.illinoisderm.com

Source





### First Paint (FP)

Device

https://www.illinoisderm.com

Source





### DOM Content Loaded (DCL)

Device

https://www.illinoisderm.com

Source





### **Device Distribution**

Device

https://www.illinoisderm.com

Source





# **Connection Distribution**

Device

https://www.illinoisderm.com

Source