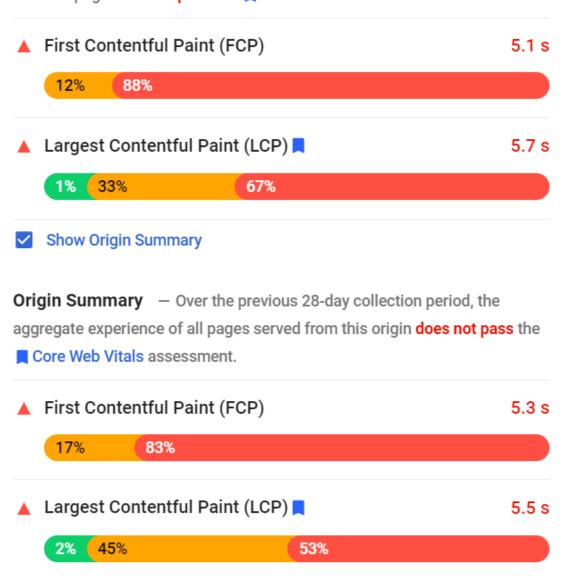

### Largest Contentful Paint (LCP)

**LCP** reports the render time of the largest content element that is visible within the viewport. **web.dev/lcp** 

**Field Data** — Over the previous 28-day collection period, **field data** shows that this page **does not pass** the ■ Core Web Vitals assessment.