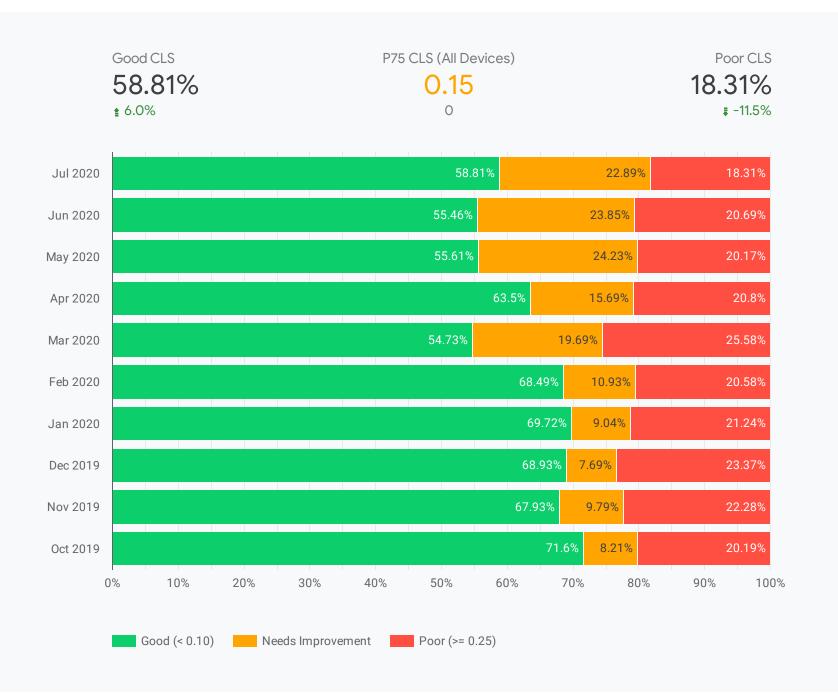

# **Cumulative Layout Shift (CLS)**

Device

https://www.illinoisderm.com

Source