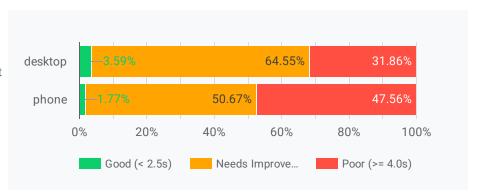

## U IDI | Google CrUX/Core Web Vitals

Month: Jul 2020 (1) ▼ Device ▼

https://www.illinoisderm.com

Month Jul 2020

**ر** ا

### Largest Contentful Paint (LCP)

**LCP** reports the render time of the largest content element that is visible within the viewport. **web.dev/lcp** 



**Field Data** — Over the previous 28-day collection period, **field data** shows that this page **does not pass** the ■ Core Web Vitals assessment.







https://www.illinoisderm.com

Source

Chrome UX Report

# Largest Contentful Paint (LCP)





# **Cumulative Layout Shift (CLS)**

Device

https://www.illinoisderm.com

Source





### First Contentful Paint (FCP)

Device

https://www.illinoisderm.com

Source







# Time to First Byte (TTFB)

Device

https://www.illinoisderm.com

Source





### First Paint (FP)

Device

https://www.illinoisderm.com

Source





### DOM Content Loaded (DCL)

Device

https://www.illinoisderm.com

Source





### **Device Distribution**

Device

https://www.illinoisderm.com

Source





# **Connection Distribution**

Device

https://www.illinoisderm.c